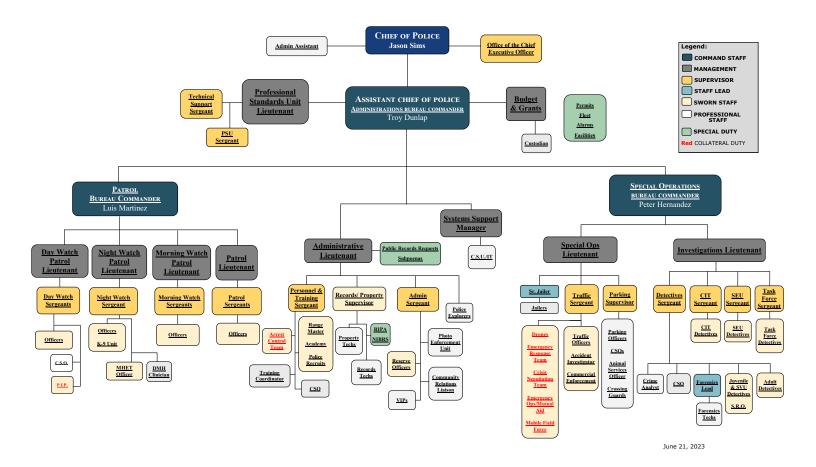

eported Annual Violent Crime Suspect Description (by Race)</li> </ul> | 16     |
| Reported Quarterly Violent Crime Suspect Description (by Race)                  | 16     |
| Reported Arrests                                                                | 23     |
| Arrests (by Race)                                                               | 23     |
| 2023 Arrests (Community Generated vs. Police Initiated)                         | 23     |
| Community Generated vs. Police Initiated Arrests                                | 24     |
| 2021-2023 (YTD) 2023 (YTD)                                                      | 24     |
|                                                                                 | 24     |

3

#### **ADMINISTRATIONS BUREAU**

#### **Organizational Chart**



#### **Personnel & Training**

#### **Non-Sworn Staff Openings:**

(1) Community Relations Liaison (3) Parking Enforcement Officer

(1) Crime Analyst

(1) Red Light Technician

(1) Records Technician (1) Senior Forensic Technician (1) Jailer

Sworn Staff Openings: (6) Police Officer

6

109

**Total Sworn Staff:** 

#### Total Non-Sworn Staff: 52 Total Police Department Staff: 162

9

Injured on Duty / Long Term Leave: 8

| GENDER | Dept<br>Personnel | %     | Sworn<br>Personnel | %     | Non-Sworn<br>Personnel | %     | Dept<br>Supervision | %     |
|--------|-------------------|-------|--------------------|-------|------------------------|-------|---------------------|-------|
| Male   | 121               | 82.3% | 94                 | 91.2% | 27                     | 61.4% | 33