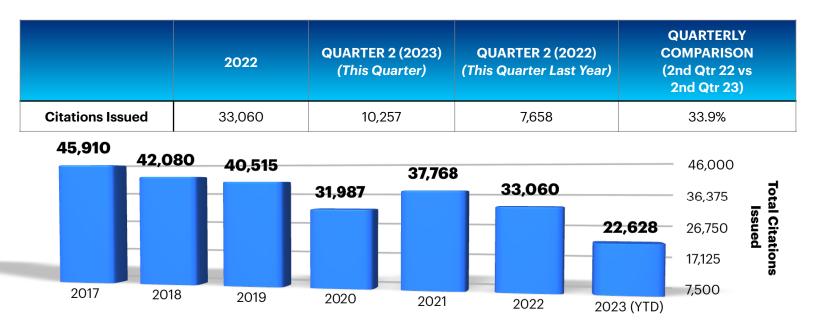

## **Traffic Citations**

|               | QUARTER 2<br>(2023)<br>(This Quarter) | QUARTER 2<br>(2022)<br>(This Quarter<br>Last Year) | 2022  | 2023  | QUARTERLY COMPARISON<br>(2nd Qtr 22 vs 2nd Qtr 23) |  |
|---------------|---------------------------------------|----------------------------------------------------|-------|-------|----------------------------------------------------|--|
| Hazardous     | 765                                   | 702                                                | 3,396 | 1,796 | 9.0%                                               |  |
| Non-Hazardous | 131                                   | 68                                                 | 372   | 288   | 92.6%                                              |  |
| Total         | 896                                   | 770                                                | 3,768 | 2,084 | 16.4%                                              |  |