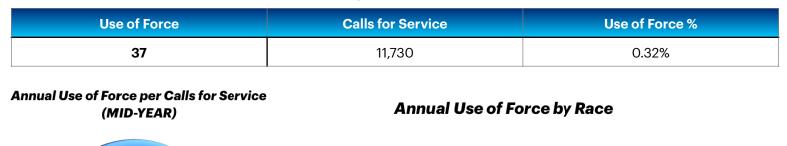

| 35               | _     |

#### **Culver City Population**

| RACE                | TOTAL  | %     |
|---------------------|--------|-------|
| White               | 17,635 | 45.2% |
| Hispanic            | 9,278  | 23.8% |
| Black               | 3,346  | 8.6%  |
| Asian               | 6,337  | 16.2% |
| Pacific<br>Islander | 34     | 0.09% |
| 2+ Races            | 1,982  | 5.1%  |
| Native<br>American  | 62     | 0.2%  |
| Other Race          | 274    | 0.7%% |
| TOTAL               | 39,185 |       |



#### **Demographics of Police Department vs. Culver City Population**

\*\*Per U.S. Census Bureau, Middle Eastern is included the White category based on region of origin. \*\* July 2019 estimations per U.S. Census Bureau

5

#### **Use of Force**

#### **2nd QUARTER Totals**





#### **Complaints**

#### **Annual Complaints and Findings**

| YEAR       | CITIZEN<br>COMPLAINTS | PENDING | SUSTAINED | INTERNAL<br>COMPLAINTS | PENDING | SUSTAINED |
|------------|-----------------------|---------|-----------|------------------------|---------|-----------|
| 2018       | 20                    | 0       | 2         | 9                      | 0       | 5         |
| 2019       | 18                    | 0       | 7         | 7                      | 0       | 7         |
| 2020       | 23                    | 1       | 4         | 11                     | 0       | 11        |
| 2021       | 19                    | 1       | 1         | 10                     | 0       | 8         |
| 2022       | 34                    | 7       | 6         | 7                      |