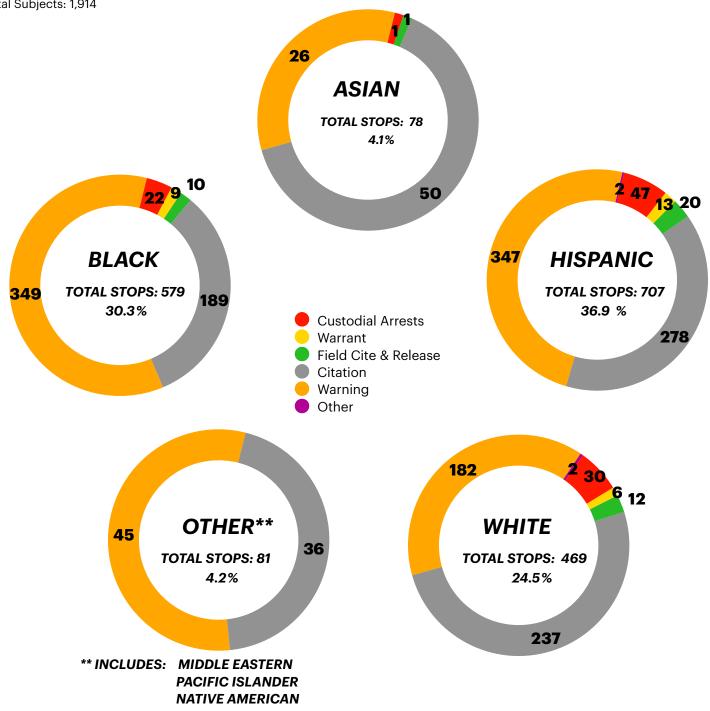

#### Racial Identification and Profiling Act (RIPA)

In accordance with California Assembly Bill 953, the Culver City Police Department began collecting data regarding subject detentions. Among other things, data collected includes the perceived race or ethnicity, gender, and approximate age of person detained, reasons(s) for the detention, whether or not a search was conducted and the result(s) of the detention.

#### **Traffic Stop Detentions & Results (by Race)**

Total Subjects: 1,914