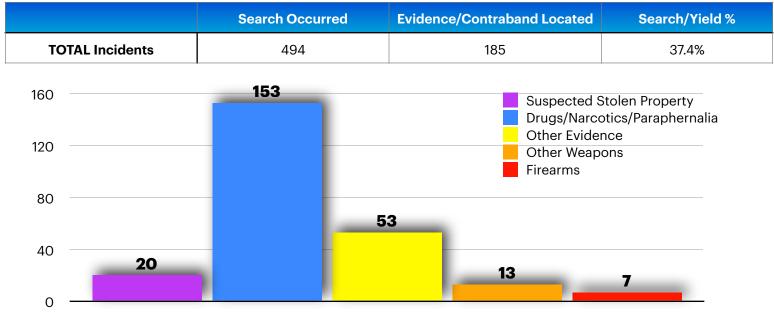

#### **Detentions by Type**

**Traffic Stop vs. Radio Call Detentions** 

In the second quarter of 2023, there were a total of 2,144 incidents in which 2,265 total subjects were detained. Of those incidents, 494 searches were conducted of a subject(s) and/or their property. Of those searches, evidence and/or contraband was discovered on 185 occasions.

#### Search & Yield Results

\*Property seized from a single detention can contribute to multiple categories.