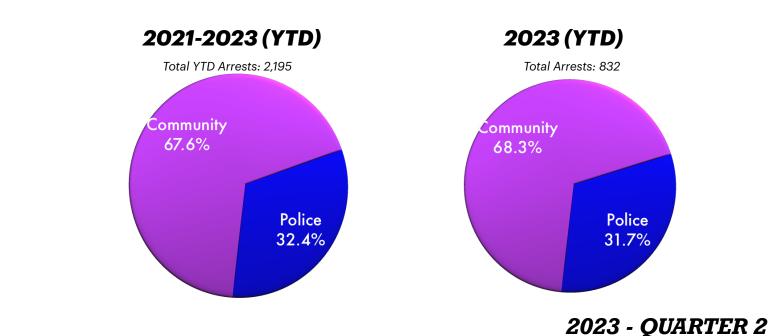

## 2023 Arrests (Community Generated vs. Police Initiated)

|                        | QUARTER 1<br>(2023)<br>(Previous<br>Quarter) | QUARTER 2<br>(2023)<br>(This<br>Quarter) | QUARTER 2<br>(2022)<br>(This<br>Quarter Last<br>Year) | 2020  | 2021 | 2022  | 2023<br>(YTD) | QUARTERLY<br>COMPARISON<br>(2nd Qtr 2022 vs<br>2nd Qtr 2023) |
|------------------------|----------------------------------------------|------------------------------------------|-------------------------------------------------------|-------|------|-------|---------------|--------------------------------------------------------------|
| Community<br>Generated | 272                                          | 296                                      | 239                                                   | 700   | 634  | 992   | 568           | 23.8%                                                        |
| Police Initiated       | 127                                          | 137                                      | 85                                                    | 528   | 342  | 446   | 264           | 61.2%                                                        |
| TOTAL ARRESTS          | 399                                          | 433                                      | 324                                                   | 1,228 | 976  | 1,438 | 832           | 33.6%                                                        |

#### **Community Generated vs. Police Initiated Arrests**