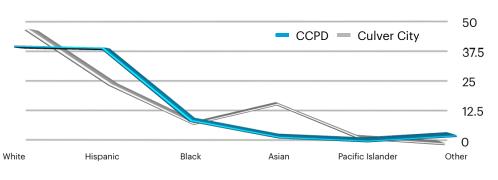

#### **Demographics of Police Department vs. Culver City Population**

\*\*Per U.S. Census Bureau, Middle Eastern is included the White category based on region of origin. \*\* July 2019 estimations per U.S. Census Bureau

#### **Culver City Population**

| RACE                | TOTAL  | %     |
|---------------------|--------|-------|
| White               | 17,635 | 45.2% |
| Hispanic            | 9,278  | 23.8% |
| Black               | 3,346  | 8.6%  |
| Asian               | 6,337  | 16.2% |
| Pacific<br>Islander | 34     | 0.09% |
| 2+ Races            | 1,982  | 5.1%  |
| Native<br>American  | 62     | 0.2%  |
| Other Race          | 274    | 0.7%% |
| TOTAL               | 39,185 |       |

| RACE             | Dept Personnel | %     | Sworn<br>Personnel | %     | Non-Sworn<br>Personnel | %     | Dept Supervision | %     |
|------------------|----------------|-------|--------------------|-------|------------------------|-------|------------------|-------|
| White            | 56             | 38.1% | 41                 | 39.8% | 15                     | 34.1% | 14               | 40%   |
| Hispanic         | 55             | 37.4% | 39                 | 37.9% | 16                     | 36.4% | 11               | 31.4% |
| Black            | 16             | 10.9% | 8                  | 7.8%  | 8                      | 18.2% | 3                | 8.6%  |
| Asian            | 7              | 4.8%  | 4                  | 3.9%  | 3                      | 6.8%  | 2                | 5.7%  |
| Pacific Islander | 5              | 3.4%  | 4                  | 3.9%  | 1                      | 2.3%  | 1                | 2.6%  |
| Middle Eastern   | 8              | 5.4%  | 7                  | 6.8%  | 1                      | 2.3%  | 4                | 11.4% |
| TOTAL            | 147            | _     | 103                | _     | 44                     | _     | 35               | _     |