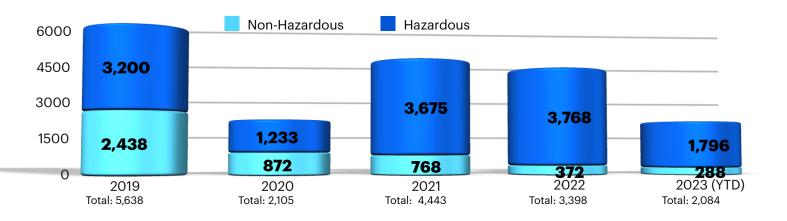

## **Traffic Citations**

|               | QUARTER 2<br>(2023)<br>(This Quarter) | QUARTER 2<br>(2022)<br>(This Quarter<br>Last Year) | 2022  | 2023  | QUARTERLY COMPARISON<br>(2nd Qtr 22 vs 2nd Qtr 23) |  |
|---------------|---------------------------------------|----------------------------------------------------|-------|-------|----------------------------------------------------|--|
| Hazardous     | 765                                   | 702                                                | 3,396 | 1,796 | 9.0%                                               |  |
| Non-Hazardous | 131                                   | 68                                                 | 372   | 288   | 92.6%                                              |  |
| Total         | 896                                   | 770                                                | 3,768 | 2,084 | 16.4%                                              |  |