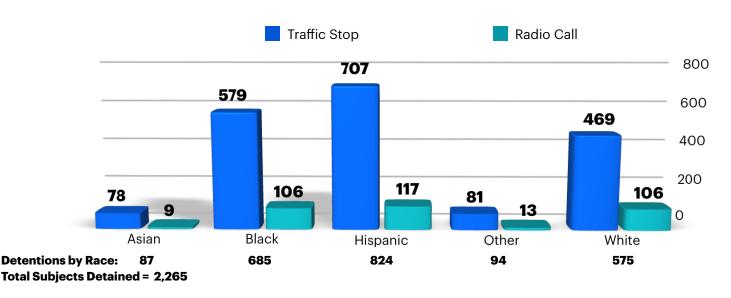

#### **Detentions by Type**

**Traffic Stop vs. Radio Call Detentions** 

In the second quarter of 2023, there were a total of 2,144 incidents in which 2,265 total subjects were detained. Of those incidents, 494 searches were conducted of a subject(s) and/or their property. Of those searches, evidence and/or contraband was discovered on 185 occasions.