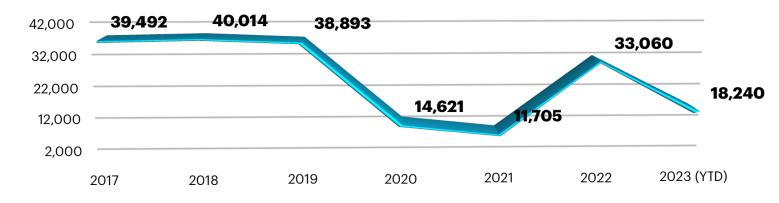

## **Parking Citations**

|                          | QUARTER 1 (2023)<br>(Previous Quarter) | QUARTER 2<br>(2023)<br>(This Quarter) | QUARTER 2 (2022)<br>(This Quarter<br>Last Year) | QUARTERLY COMPARISON<br>(2nd Qtr 22 vs 2nd Qtr 23) |
|--------------------------|----------------------------------------|---------------------------------------|-------------------------------------------------|----------------------------------------------------|
| Parking Citations Issued | 7,598                                  | 7,909                                 | 4,390                                           | 80.2%                                              |

**Annual Parking Citations Issued** 