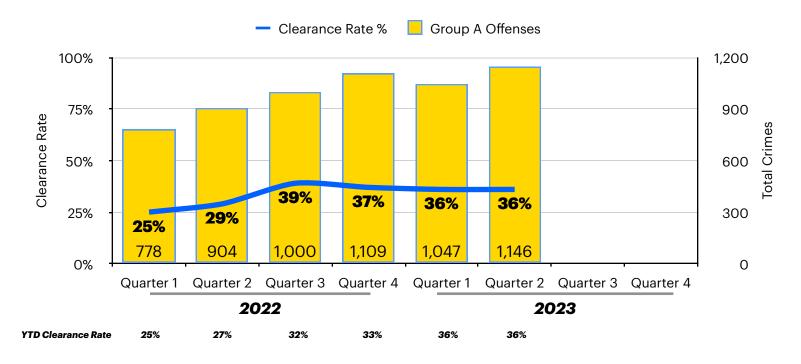

#### **GROUP A CRIMES**

|                        | QUARTER 1<br>(2023)<br>(Previous<br>Quarter) | QUARTER 2<br>(2023)<br>(This<br>Quarter) | QUARTER 2<br>(2022)<br>(This Quarter<br>Last Year) | 2020  | 2021  | 2022  | 2023<br>(YTD) | QUARTERLY<br>COMPARISON<br>2nd Qtr 2022 vs<br>2nd Qtr 2023) |
|------------------------|----------------------------------------------|------------------------------------------|----------------------------------------------------|-------|-------|-------|---------------|-------------------------------------------------------------|
| Murder                 | 1                                            | 0                                        | 0                                                  | 0     | 0     | 0     | 1             | 0%                                                          |
| Homicide               | 0                                            | 0                                        | 0                                                  | 2     | 0     | 0     | 0             | 0%                                                          |
| Rape / Sexual Assault  | 8                                            | 6                                        | 1                                                  | 5     | 30    | 26    | 14            | 500%                                                        |
| Aggravated Assault     | 32                                           | 33                                       | 37                                                 | 131   | 149   | 144   | 65            | -10.8%                                                      |
| Simple Assault         | 60                                           | 66                                       | 75                                                 | 50    | 172   | 243   | 126           | -12%                                                        |
| Kidnapping             | 0                                            | 0                                        | 3                                                  | 1     | 7     | 11    | 0             | -100%                                                       |
| Robbery                | 26                                           | 34                                       | 25                                                 | 68    | 100   | 114   | 60            | 36%                                                         |
| Total Violent Crime    | 127                                          | 139                                      | 141                                                | 257   | 458   | 438   | 266           | -1.4%                                                       |
| Burglary               | 64                                           | 66                                       | 98                                                 | 314   | 299   | 280   | 130           | -32.7%                                                      |
| Larceny/Theft          | 474                                          | 519                                      | 339                                                | 1,059 | 1,113 | 1,590 | 993           | 53.1%                                                       |
| Motor Vehicle Theft    | 64                                           | 65                                       | 67                                                 | 160   | 252   | 264   | 129           | -3.0%                                                       |
| Arson                  | 5                                            | 2                                        | 2                                                  | 9     | 8     | 12    | 7             | 0%                                                          |
| Total Property Crime   | 607                                          | 652                                      | 506                                                | 1,542 | 1,672 | 2,146 | 1,253         | 28.8%                                                       |
| Weapons Law Violations | 6                                            | 20                                       | 11                                                 | 58    | 77    | 68    | 26            | 81.8%                                                       |
| Vandalism              | 66                                           | 102                                      | 101                                                | 176   | 299   | 337   | 168           | 1.0%                                                        |
| Financial Crime        | 78                                           | 73                                       | 57                                                 | 146   | 221   | 231   | 151           | 28.1%                                                       |
| Stolen Property        | 13                                           | 17                                       | 15                                                 | 11    | 36    | 55    | 30            | 13.3%                                                       |
| Drug/Narcotics         | 77                                           | 82                                       | 43                                                 | 185   | 128   | 240   | 159           | 90.7%                                                       |
| Drug Paraphernalia     | 72                                           | 61                                       | 30                                                 | 100   | 85    | 177   | 133           | 103.3%                                                      |
| Pornography            | 0                                            | 0                                        | 0                                                  | 1     | 0     | 0     | 0             | 0%                                                          |
| Animal Cruelty         | 1                                            | 0                                        | 1                                                  | 3     | 0     | 1     | 1             | -100%                                                       |
| GROUP A TOTAL          | 1,047                                        | 1,146                                    | 905                                                | 2,479 | 3,013 | 3,693 | 2,187         | 26.4%                                                       |

#### **GROUP A CASE CLEARANCE**