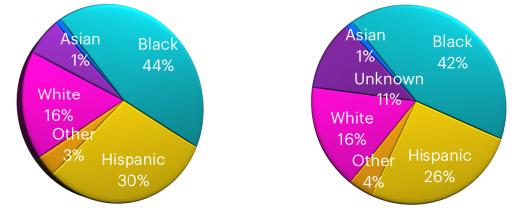

#### **Reported Annual Violent Crime Suspect Description (by Race)**

|      | Asian | Black | Hispanic | Other | White | UNKNOWN | TOTAL |
|------|-------|-------|----------|-------|-------|---------|-------|
| 2020 | 3     | 95    | 82       | 10    | 36    | 3       | 230   |
| 2021 | 4     | 157   | 126      | 14    | 62    | 29      | 392   |
| 2022 | 0     | 53    | 38       | 0     | 17    | 6       | 114   |
| 2023 | 4     | 135   | 83       | 12    | 50    | 35      | 319   |

#### **Reported Quarterly Violent Crime Suspect Description (by Race)**

\*VIOLENT CRIME is defined by the FBI Uniformed Crime Reporting Program as Aggravated Assault, Robbery, Forcible Rape, and Homicide. \*\*Suspect RACE is based on the description(s) provided by the victim(s), witness(es) and/or arrest.