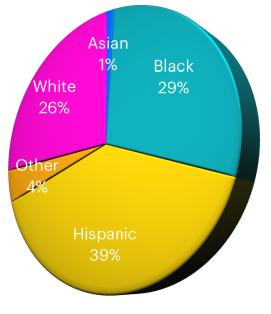

## Arrests (by Race)

|                  | Asian | Black | Hispanic | Other | White | TOTAL |
|------------------|-------|-------|----------|-------|-------|-------|
| QUARTER 1 (2023) | 5     | 119   | 162      | 12    | 102   | 400   |
| QUARTER 2 (2023) | 4     | 125   | 165      | 23    | 116   | 433   |
| 2019             | 27    | 761   | 825      | 118   | 581   | 2,312 |
| 2020             | 9     | 387   | 476 73   |       | 283   | 1,228 |
| 2021             | 13    | 322   | 362      | 55    | 264   | 976   |
| 2022             | 8     | 452   | 540      | 55    | 383   | 1,438 |
| 2023 (YTD)       | 9     | 243   | 327      | 35    | 218   | 832   |

2023 (YTD) Arrests by Race Total = 832