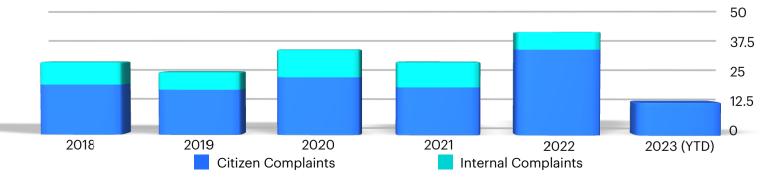

#### **Complaints**

#### **Annual Complaints and Findings**

| YEAR       | CITIZEN<br>COMPLAINTS | PENDING | SUSTAINED | INTERNAL<br>COMPLAINTS | PENDING | SUSTAINED |
|------------|-----------------------|---------|-----------|------------------------|---------|-----------|
| 2018       | 20                    | 0       | 2         | 9                      | 0       | 5         |
| 2019       | 18                    | 0       | 7         | 7                      | 0       | 7         |
| 2020       | 23                    | 1       | 4         | 11                     | 0       | 11        |
| 2021       | 19                    | 1       | 1         | 10                     | 0       | 8         |
| 2022       | 34                    | 7       | 6         | 7                      | 2       | 2         |
| 2023 (YTD) | 13                    | 9       | 1         | 0                      | 0       | 0         |