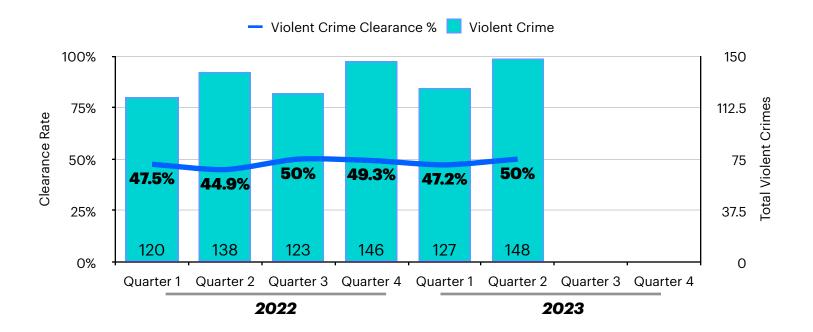

#### VIOLENT CRIME CASE CLEARANCES

Violent Crime includes: Murder, Robbery, Aggravated Assault, Simple Assault, and Sexual Assault

|                          | QUARTER 1<br>(2023) | QUARTER 2<br>(2023) | QUARTER 2<br>(2022) | 2022 | 2023<br>(YTD) |
|--------------------------|---------------------|---------------------|---------------------|------|---------------|
| Bad Checks               | 0                   | 0                   | 0                   | 0    | 0             |
| Curfew/Loitering         | 0                   | 2                   | 0                   | 0    | 2             |
| Disorderly<br>Conduct    | 6                   | 10                  | 8                   | 34   | 16            |
| DUI                      | 38                  | 35                  | 42                  | 160  | 73            |
| Drunkenness              | 0                   | 0                   | 0                   | 0    | 0             |
| Family Offenses          | 0                   | 0                   | 0                   | 1    | 0             |
| Liquor Law<br>Violations | 0                   | 0                   | 0                   | 0    | 0             |
| Peeping Tom              | 0                   | 0                   | 0                   | 0    | 0             |
| Runaway                  | 0                   | 0                   | 0                   | 0    | 0             |
| Trespassing              | 19                  | 16                  | 19                  | 75   | 35            |
| All Other Offenses       | 25                  | 79                  | 51                  | 208  | 104           |
| Total Group "B"          | 88                  | 142                 | 120                 | 478  | 230           |