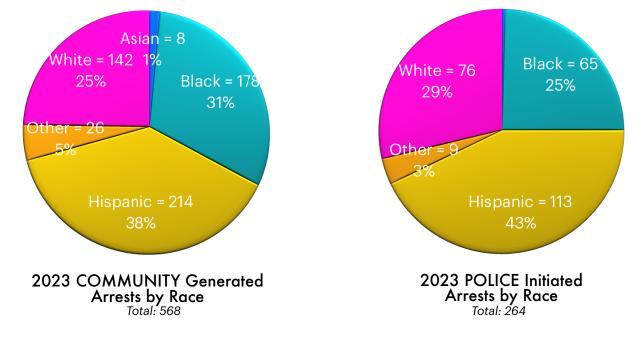

## 2023 Arrests (Community Generated vs. Police Initiated)

|                        | QUARTER 1<br>(2023)<br>(Previous<br>Quarter) | QUARTER 2<br>(2023)<br>(This<br>Quarter) | QUARTER 2<br>(2022)<br>(This<br>Quarter Last<br>Year) | 2020  | 2021 | 2022  | 2023<br>(YTD) | QUARTERLY<br>COMPARISON<br>(2nd Qtr 2022 vs<br>2nd Qtr 2023) |
|------------------------|----------------------------------------------|------------------------------------------|-------------------------------------------------------|-------|------|-------|---------------|--------------------------------------------------------------|
| Community<br>Generated | 272                                          | 296                                      | 239                                                   | 700   | 634  | 992   | 568           | 23.8%                                                        |
| Police Initiated       | 127                                          | 137                                      | 85                                                    | 528   | 342  | 446   | 264           | 61.2%                                                        |
| TOTAL ARRESTS          | 399                                          | 433                                      | 324                                                   | 1,228 | 976  | 1,438 | 832           | 33.6%                                                        |