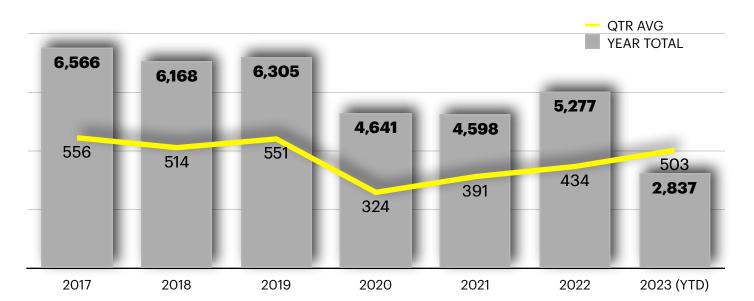

## **Police Reports**

|                | 2022  | QUARTER 2 (2023)<br>(This Quarter) | QUARTER 2 (2022)<br>(This Quarter Last Year) |
|----------------|-------|------------------------------------|----------------------------------------------|
| Police Reports | 5,277 | 1,510                              | 1,301                                        |