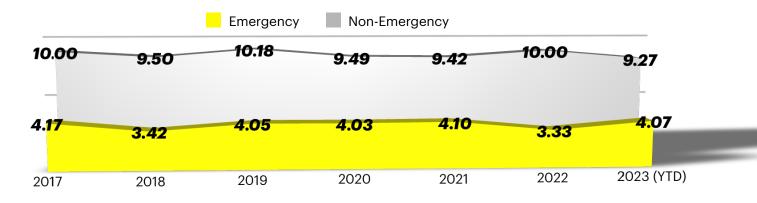

#### **Response Time**

|               | 2022  | QUARTER 2 (2023)<br>(This Quarter) | QUARTER 2 (2022)<br>(This Quarter Last Year) |
|---------------|-------|------------------------------------|----------------------------------------------|
| EMERGENCY     | 3:33  | 3:40                               | 4:39                                         |
| NON-EMERGENCY | 10:00 | 9:22                               | 9:56                                         |

#### **Annual Average Response Time**