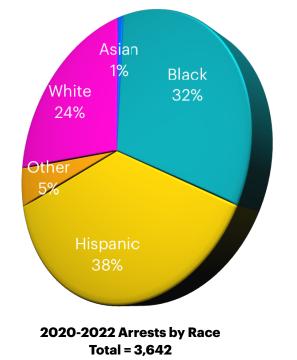

## Arrests (by Race)

|                  | Asian | Black | Hispanic | Other | White | TOTAL |
|------------------|-------|-------|----------|-------|-------|-------|
| QUARTER 1 (2023) | 5     | 119   | 162      | 12    | 102   | 400   |
| QUARTER 2 (2023) | 4     | 125   | 165      | 23    | 116   | 433   |
| 2019             | 27    | 761   | 825      | 118   | 581   | 2,312 |
| 2020             | 9     | 387   | 476 73   |       | 283   | 1,228 |
| 2021             | 13    | 322   | 362      | 55    | 264   | 976   |
| 2022             | 8     | 452   | 540      | 55    | 383   | 1,438 |
| 2023 (YTD)       | 9     | 243   | 327      | 35    | 218   | 832   |