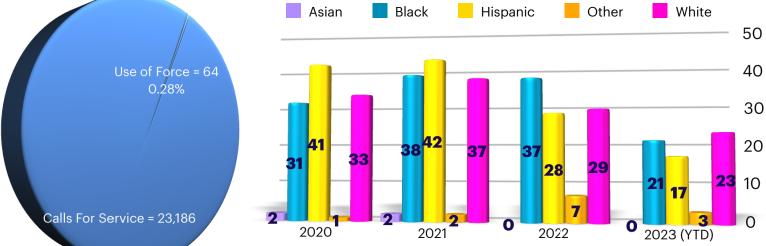

| 35               | _     |

#### **Culver City Population**

| RACE                | TOTAL  | %     |
|---------------------|--------|-------|
| White               | 17,635 | 45.2% |
| Hispanic            | 9,278  | 23.8% |
| Black               | 3,346  | 8.6%  |
| Asian               | 6,337  | 16.2% |
| Pacific<br>Islander | 34     | 0.09% |
| 2+ Races            | 1,982  | 5.1%  |
| Native<br>American  | 62     | 0.2%  |
| Other Race          | 274    | 0.7%% |
| TOTAL               | 39,185 |       |



#### **Demographics of Police Department vs. Culver City Population**

\*\*Per U.S. Census Bureau, Middle Eastern is included the White category based on region of origin. \*\* July 2019 estimations per U.S. Census Bureau

5

#### **Use of Force**

#### **2nd QUARTER Totals**





#### **Complaints**

#### **Annual Complaints and Findings**

| YEAR       | CITIZEN<br>COMPLAINTS | PENDING | SUSTAINED | INTERNAL<br>COMPLAINTS | PENDING | SUSTAINED |
|------------|-----------------------|---------|-----------|------------------------|---------|-----------|
| 2018       | 20                    | 0       | 2         | 9                      | 0       | 5         |
| 2019       | 18                    | 0       | 7         | 7                      | 0       | 7         |
| 2020       | 23                    | 1       | 4         | 11                     | 0       | 11        |
| 2021       | 19                    | 1       | 1         | 10                     | 0       | 8         |
| 2022       | 34                    | 7       | 6         | 7                      | 2