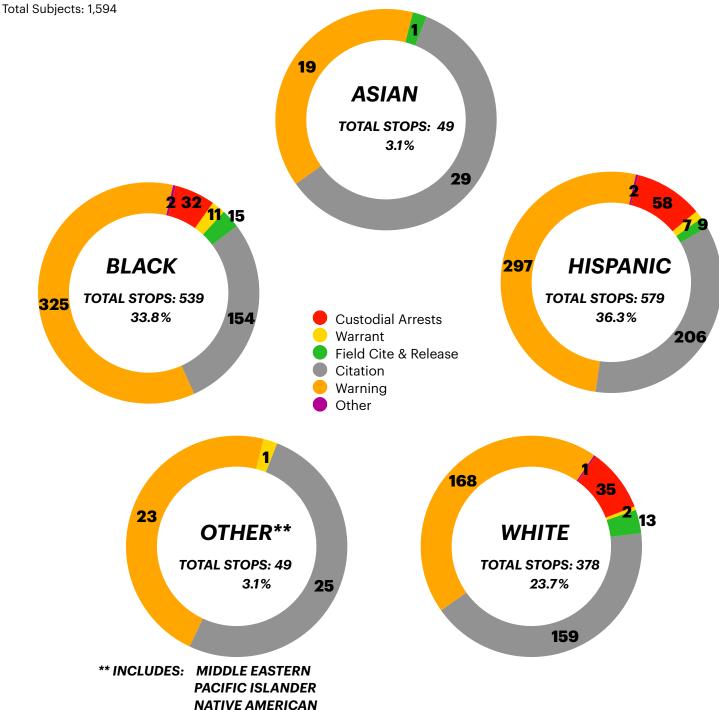

## Racial Identification and Profiling Act (RIPA)

In accordance with California Assembly Bill 953, the Culver City Police Department began collecting data regarding subject detentions. Among other things, data collected includes the perceived race or ethnicity, gender, and approximate age of person detained, reasons(s) for the detention, whether or not a search was conducted and the result(s) of the detention.

## **Detentions by Type**

In the third quarter of 2023, there were a total of 1,859 incidents in which 2,052 total subjects were detained. Of those incidents, 606 searches were conducted of a subject(s) and/or their property. Of those searches, evidence and/or contraband was discovered on 230 occasions.

### Search & Yield Results

|                 | Search Occurred | Evidence/Contraband Located | Search/Yield % |
|-----------------|-----------------|-----------------------------|----------------|
| TOTAL Incidents | 606             | 230                         | 37.9%          |