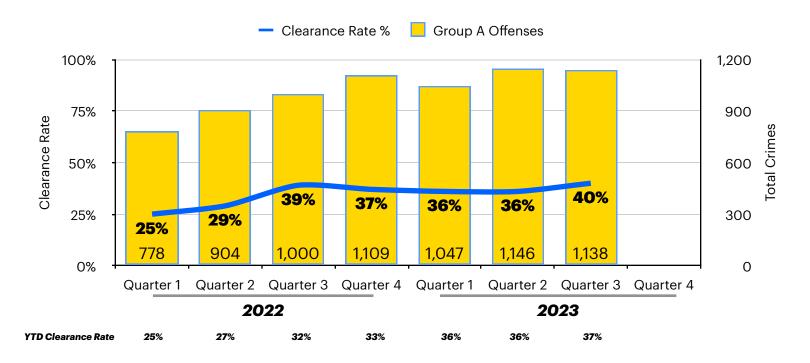

### **GROUP A CRIMES**

|                        | QUARTER 2<br>(2023)<br>(Previous<br>Quarter) | QUARTER 3<br>(2023)<br>(This<br>Quarter) | QUARTER 3<br>(2022)<br>(This Quarter<br>Last Year) | 2020  | 2021  | 2022  | 2023<br>(YTD) | QUARTERLY<br>COMPARISON<br>3rd Qtr 2022 vs<br>3rd Qtr 2023) |
|------------------------|----------------------------------------------|------------------------------------------|----------------------------------------------------|-------|-------|-------|---------------|-------------------------------------------------------------|
| Murder                 | 0                                            | 1                                        | 0                                                  | 0     | 0     | 0     | 2             | 100%                                                        |
| Homicide               | 0                                            | 0                                        | 0                                                  | 2     | 0     | 0     | 0             | 0%                                                          |
| Rape / Sexual Assault  | 6                                            | 4                                        | 7                                                  | 5     | 30    | 26    | 18            | -42.9%                                                      |
| Aggravated Assault     | 33                                           | 42                                       | 39                                                 | 131   | 149   | 144   | 107           | 7.7%                                                        |
| Simple Assault         | 66                                           | 50                                       | 54                                                 | 50    | 172   | 243   | 176           | 7.4%                                                        |
| Kidnapping             | 0                                            | 0                                        | 3                                                  | 1     | 7     | 11    | 0             | -100%                                                       |
| Robbery                | 34                                           | 32                                       | 23                                                 | 68    | 100   | 114   | 92            | 39.1%                                                       |
| Total Violent Crime    | 139                                          | 129                                      | 126                                                | 257   | 458   | 538   | 395           | 2.4%                                                        |
| Burglary               | 66                                           | 81                                       | 57                                                 | 314   | 299   | 280   | 211           | 42.1%                                                       |
| Larceny/Theft          | 519                                          | 568                                      | 396                                                | 1,059 | 1,113 | 1,590 | 1,561         | 43.4%                                                       |
| Motor Vehicle Theft    | 65                                           | 51                                       | 73                                                 | 160   | 252   | 264   | 180           | -30.1%                                                      |
| Arson                  | 2                                            | 3                                        | 5                                                  | 9     | 8     | 12    | 10            | -40%                                                        |
| Total Property Crime   | 652                                          | 703                                      | 531                                                | 1,542 | 1,672 | 2,146 | 1,962         | 32.4%                                                       |
| Weapons Law Violations | 20                                           | 12                                       | 17                                                 | 58    | 77    | 68    | 38            | -29.4%                                                      |
| Vandalism              | 102                                          | 84                                       | 88                                                 | 176   | 299   | 337   | 252           | -4.5%                                                       |
| Financial Crime        | 73                                           | 47                                       | 71                                                 | 146   | 221   | 231   | 198           | -33.8%                                                      |
| Stolen Property        | 17                                           | 14                                       | 16                                                 | 11    | 36    | 55    | 44            | -12.5%                                                      |
| Drug/Narcotics         | 82                                           | 74                                       | 90                                                 | 185   | 128   | 240   | 233           | -17.8%                                                      |
| Drug Paraphernalia     | 61                                           | 75                                       | 61                                                 | 100   | 85    | 177   | 208           | 23%                                                         |
| Pornography            | 0                                            | 0                                        | 0                                                  | 1     | 0     | 0     | 0             | 0%                                                          |
| Animal Cruelty         | 0                                            | 0                                        | 0                                                  | 3     | 0     | 1     | 1             | 0%                                                          |
| GROUP A TOTAL          | 1,146                                        | 1,138                                    | 1,000                                              | 2,479 | 3,013 | 3,793 | 3,331         | 13.8%                                                       |

### **GROUP A CASE CLEARANCE**