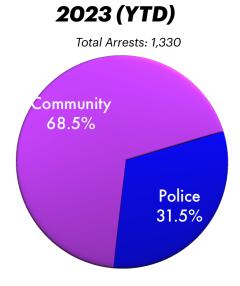

## **2023 Arrests (Community Generated vs. Police Initiated)**

|                        | QUARTER 2<br>(2023)<br>(Previous<br>Quarter) | QUARTER 3<br>(2023)<br>(This<br>Quarter) | QUARTER 3<br>(2022)<br>(This<br>Quarter Last<br>Year) | 2020  | 2021 | 2022  | 2023<br>(YTD) | QUARTERLY<br>COMPARISON<br>(3rd Qtr 2022 vs<br>3rd Qtr 2023) |
|------------------------|----------------------------------------------|------------------------------------------|-------------------------------------------------------|-------|------|-------|---------------|--------------------------------------------------------------|
| Community<br>Generated | 296                                          | 343                                      | 279                                                   | 700   | 634  | 992   | 911           | 22.9%                                                        |
| Police Initiated       | 137                                          | 155                                      | 142                                                   | 528   | 342  | 446   | 419           | 9.2%                                                         |
| TOTAL ARRESTS          | 433                                          | 498                                      | 421                                                   | 1,228 | 976  | 1,438 | 1,330         | 18.3%                                                        |

## **Community Generated vs. Police Initiated Arrests**

**2021-2023 (YTD)** 

**2023 - QUARTER 3**