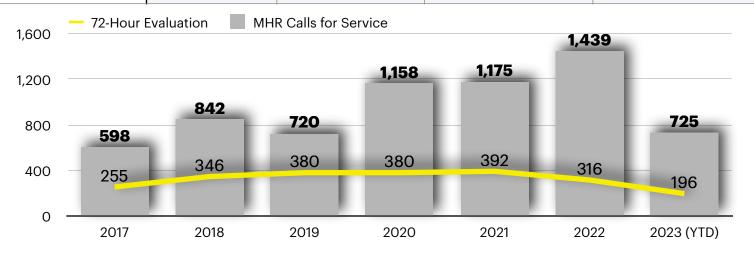

## **Mental Health Related (MHR) Contacts**

|                       | 2022  | QUARTER 3 (2023)<br>(This Quarter) | QUARTER 3 (2022)<br>(This Quarter Last Year) | QUARTERLY<br>COMPARISON<br>(3rd Qtr 2022 vs<br>3rd Qtr 2023) |
|-----------------------|-------|------------------------------------|----------------------------------------------|--------------------------------------------------------------|
| 72-Hour Evaluations   | 316   | 79                                 | 90                                           | -12.2%                                                       |
| MHR Calls for Service | 1,439 | 226                                | 377                                          | -40.1%                                                       |

**Annual Mental Health Calls for Service and 72-Hour Evaluations** 