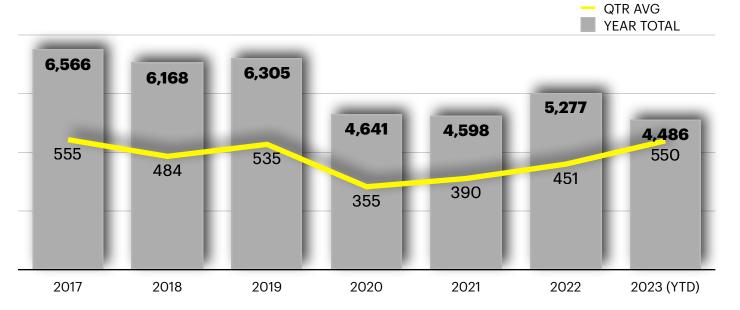

## **Police Reports**

|                | QUARTER 3 (2023)<br>(This Quarter) | QUARTER 3 (2022)<br>(This Quarter Last<br>Year) | 2022  | 2023 (YTD) |
|----------------|------------------------------------|-------------------------------------------------|-------|------------|
| Police Reports | 1,649                              | 1,353                                           | 5,277 | 4,486      |