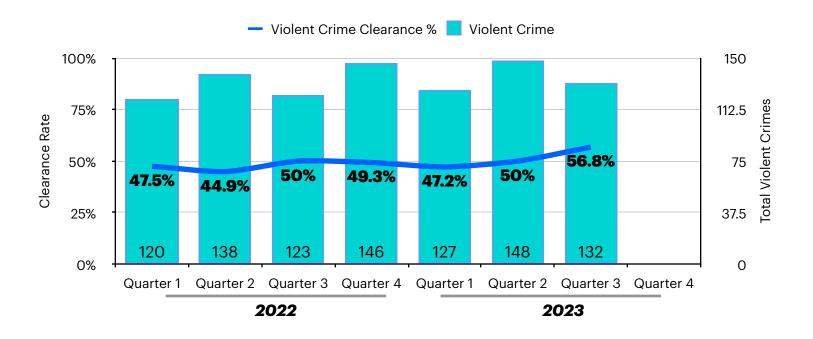

### **VIOLENT CRIME CASE CLEARANCES**

Violent Crime includes: Murder, Robbery, Aggravated Assault, Simple Assault, and Sexual Assault