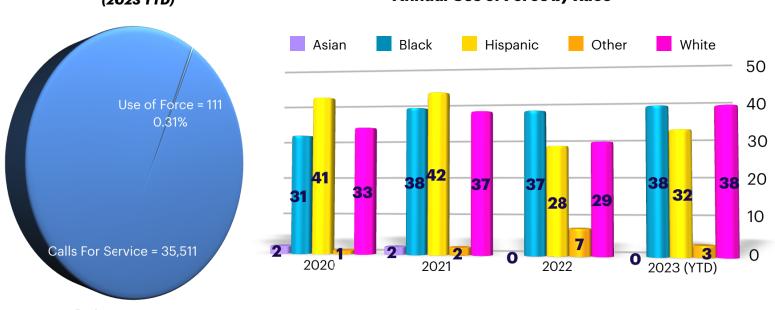

#### **3rd QUARTER Totals**

| Use of Force | Calls for Service | Use of Force % |
|--------------|-------------------|----------------|
| 47           | 12,325            | 0.38%          |

# Annual Use of Force per Calls for Service (2023 YTD)

### **Annual Use of Force by Race**