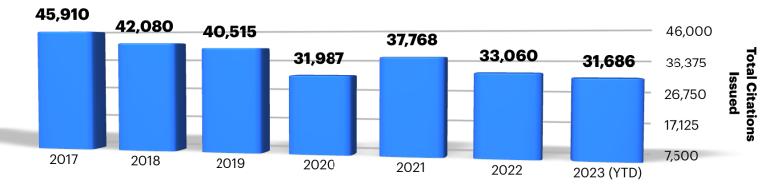

## **Traffic Citations**

|               | QUARTER 3<br>(2023)<br>(This Quarter) | QUARTER 3<br>(2022)<br>(This Quarter<br>Last Year) | 2022  | 2023  | QUARTERLY COMPARISON<br>(3rd Qtr 2022 vs<br>3rd Qtr 2023) |
|---------------|---------------------------------------|----------------------------------------------------|-------|-------|-----------------------------------------------------------|
| Hazardous     | 692                                   | 1,176                                              | 3,396 | 2,488 | -41.2%                                                    |
| Non-Hazardous | 106                                   | 127                                                | 372   | 394   | -16.5%                                                    |
| Total         | 798                                   | 1,303                                              | 3,768 | 2,882 | -38.8%                                                    |