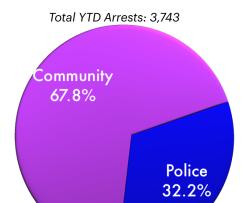

## **Community Generated vs. Police Initiated Arrests**

**2021-2023 (YTD)** 

**2023 - QUARTER 3**

## **2023 Arrests (Community Generated vs. Police Initiated)**

|                        | QUARTER 2<br>(2023)<br>(Previous<br>Quarter) | QUARTER 3<br>(2023)<br>(This<br>Quarter) | QUARTER 3<br>(2022)<br>(This<br>Quarter Last<br>Year) | 2020  | 2021 | 2022  | 2023<br>(YTD) | QUARTERLY<br>COMPARISON<br>(3rd Qtr 2022 vs<br>3rd Qtr 2023) |
|------------------------|----------------------------------------------|------------------------------------------|-------------------------------------------------------|-------|------|-------|---------------|--------------------------------------------------------------|
| Community<br>Generated | 296                                          | 343                                      | 279                                                   | 700   | 634  | 992   | 911           | 22.9%                                                        |
| Police Initiated       | 137                                          | 155                                      | 142                                                   | 528   | 342  | 446   | 419           | 9.2%                                                         |
| TOTAL ARRESTS          | 433                                          | 498                                      | 421                                                   | 1,228 | 976  | 1,438 | 1,330         | 18.3%                                                        |