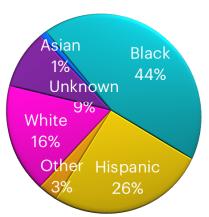

### **Reported Quarterly Violent Crime Suspect Description (by Race)**

\*VIOLENT CRIME is defined by the FBI Uniformed Crime Reporting Program as Aggravated Assault, Robbery, Forcible Rape, and Homicide.

\*\*Suspect RACE is based on the description(s) provided by the victim(s), witness(es) and/or arrest.

| ASIAN | BLACK | HISPANIC | OTHER | WHITE | UNKNOWN | TOTAL |
|-------|-------|----------|-------|-------|---------|-------|
| 1     | 75    | 39       | 2     | 27    | 9       | 153   |