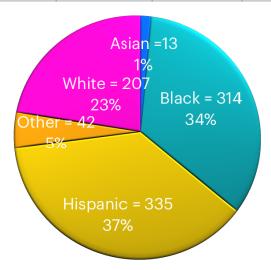

## **Arrests (by Race)**

|                  | Asian | Black | Hispanic | Hispanic Other |     | TOTAL |
|------------------|-------|-------|----------|----------------|-----|-------|
| QUARTER 2 (2023) | 4     | 125   | 165      | 23 116         |     | 433   |
| QUARTER 3 (2023) | 5     | 183   | 184 18   |                | 108 | 498   |
| 2019             | 27    | 761   | 761 825  |                | 581 | 2,312 |
| 2020             | 9     | 387   | 476      | 73             | 283 | 1,228 |
| 2021             | 13    | 322   | 362      | 55             | 264 | 976   |
| 2022             | 8     | 452   | 540      | 55             | 383 | 1,438 |
| 2023 (YTD)       | 14    | 426   | 511      | 53             | 326 | 1,330 |

2020-2022 Arrests by Race Total = 3,642

2023 (YTD) Arrests by Race Total = 1,330