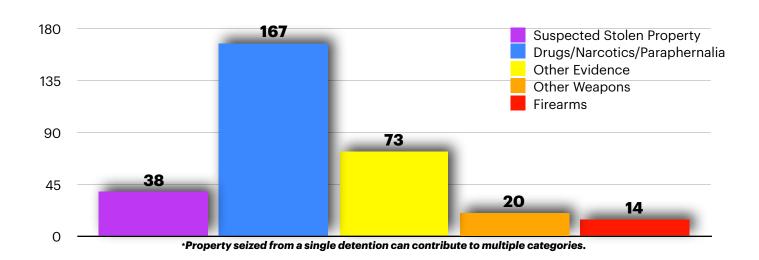

## **Detentions by Type**

In the third quarter of 2023, there were a total of 1,859 incidents in which 2,052 total subjects were detained. Of those incidents, 606 searches were conducted of a subject(s) and/or their property. Of those searches, evidence and/or contraband was discovered on 230 occasions.

### Search & Yield Results

|                 | Search Occurred | Evidence/Contraband Located | Search/Yield % |
|-----------------|-----------------|-----------------------------|----------------|
| TOTAL Incidents | 606             | 230                         | 37.9%          |