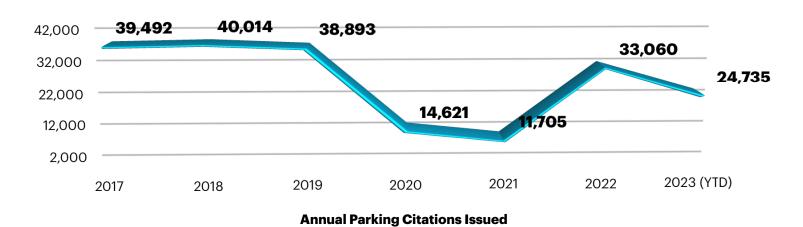

**Parking Citations** 

|                          | QUARTER 2          | QUARTER 3      | QUARTER 3 (2022) | QUARTERLY COMPARISON |
|--------------------------|--------------------|----------------|------------------|----------------------|
|                          | (2023)             | (2023)         | (This Quarter    | (3rd Qtr 2022 vs     |
|                          | (Previous Quarter) | (This Quarter) | Last Year)       | 3rd Qtr 2023)        |
| Parking Citations Issued | 7,909              | 9,228          | 6,448            | 43.1%                |

## **Red Light Photo Enforcement**

\*\*Twenty cameras installed with Automated Traffic cement equipment were fully operational.

|                  | 2022   | QUARTER 3 (2023)<br>(This Quarter) | QUARTER 3 (2022)<br>(This Quarter Last Year) | QUARTERLY<br>COMPARISON<br>(3rd Qtr 22 vs<br>3rd Qtr 23) |
|------------------|--------|------------------------------------|----------------------------------------------|----------------------------------------------------------|
| Citations Issued | 33,060 | 9,058                              | 7,479                                        | 21.1%                                                    |