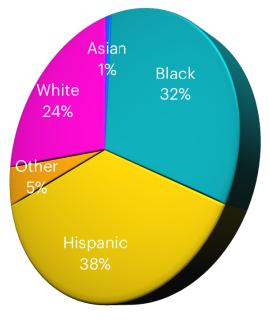

.8%                                                        |

## **Arrests (by Race)**

|                  | Asian | Black | Hispanic | Hispanic Other |     | TOTAL |
|------------------|-------|-------|----------|----------------|-----|-------|
| QUARTER 2 (2023) | 4     | 125   | 165      | 23 116         |     | 433   |
| QUARTER 3 (2023) | 5     | 183   | 184 18   |                | 108 | 498   |
| 2019             | 27    | 761   | 761 825  |                | 581 | 2,312 |
| 2020             | 9     | 387   | 476      | 73             | 283 | 1,228 |
| 2021             | 13    | 322   | 362      | 55             | 264 | 976   |
| 2022             | 8     | 452   | 540      | 55             | 383 | 1,438 |
| 2023 (YTD)       | 14    | 426   | 511      | 53             | 326 | 1,330 |



2020-2022 Arrests by Race Total = 3,642



2023 (YTD) Arrests by Race Total = 1,330

## **2023 Arrests (Community Generated vs. Police Initiated)**

|                        | QUARTER 2<br>(2023)<br>(Previous<br>Quarter) | QUARTER 3<br>(2023)<br>(This<br>Quarter) | QUARTER 3<br>(2022)<br>(This<br>Quarter Last<br>Year) | 2020  | 2021 | 2022  | 2023<br>(YTD) | QUARTERLY<br>COMPARISON<br>(3rd Qtr 2022 vs<br>3rd Qtr 2023) |
|------------------------|----------------------------------------------|------------------------------------------|-------------------------------------------------------|-------|------|-------|---------------|--------------------------------------------------------------|
| Community<br>Generated | 296                                          | 343