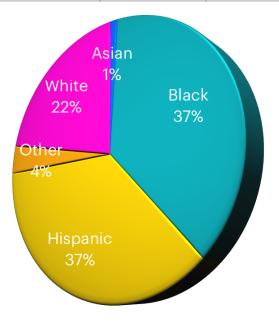

2020-2022 Arrests by Race Total = 3,642

2023 (YTD) Arrests by Race Total = 1,330

## **Arrests (by Race)**

|                  | Asian | Black | Hispanic | Hispanic Other |     | TOTAL |
|------------------|-------|-------|----------|----------------|-----|-------|
| QUARTER 2 (2023) | 4     | 125   | 165      | 23 116         |     | 433   |
| QUARTER 3 (2023) | 5     | 183   | 184 18   |                | 108 | 498   |
| 2019             | 27    | 761   | 761 825  |                | 581 | 2,312 |
| 2020             | 9     | 387   | 476      | 73             | 283 | 1,228 |
| 2021             | 13    | 322   | 362      | 55             | 264 | 976   |
| 2022             | 8     | 452   | 540      | 55             | 383 | 1,438 |
| 2023 (YTD)       | 14    | 426   | 511      | 53             | 326 | 1,330 |