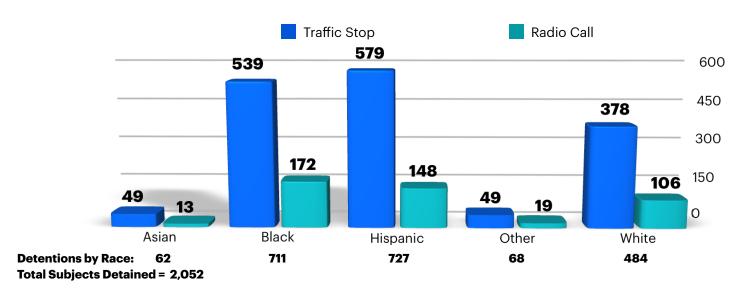

## **Detentions by Type**

In the third quarter of 2023, there were a total of 1,859 incidents in which 2,052 total subjects were detained. Of those incidents, 606 searches were conducted of a subject(s) and/or their property. Of those searches, evidence and/or contraband was discovered on 230 occasions.