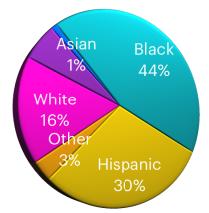

# Reported Annual Violent Crime Suspect Description (by Race)

|            | Asian | Black | Hispanic | Other | White | UNKNOWN | TOTAL |
|------------|-------|-------|----------|-------|-------|---------|-------|
| 2020       | 3     | 95    | 82       | 10    | 36    | 3       | 230   |
| 2021       | 4     | 157   | 126      | 14    | 62    | 29      | 392   |
| 2022       | 4     | 224   | 112      | 9     | 71    | 32      | 452   |
| 2023 (YTD) | 5     | 210   | 122      | 14    | 77    | 44      | 472   |

2023