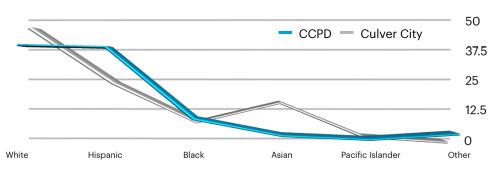

#### **Demographics of Police Department vs. Culver City Population**

\*\*Per U.S. Census Bureau, Middle Eastern is included the White category based on region of origin.

\*\* July 2019 estimations per U.S. Census Bureau

| RACE             | Dept Personnel | %     | Sworn<br>Personnel | %   | Non-Sworn<br>Personnel | %     | Dept Supervision | %     |
|------------------|----------------|-------|--------------------|-----|------------------------|-------|------------------|-------|
| White            | 51             | 35.9% | 38                 | 38% | 13                     | 30.9% | 14               | 38.9% |
| Hispanic         | 55             | 38.7% | 40                 | 40% | 15                     | 35.7% | 11               | 30.6% |
| Black            | 16             | 11.3% | 8                  | 8%  | 8                      | 19%   | 3                | 8.3%  |
| Asian            | 7              | 4.9%  | 4                  | 4%  | 3                      | 7.1%  | 3                | 8.3%  |
| Pacific Islander | 6              | 4.2%  | 4                  | 4%  | 2                      | 4.8%  | 1                | 2.8%  |
| Middle Eastern   | 7              | 4.9%  | 6                  | 6%  | 1                      | 2.4%  | 4                | 11.1% |
| TOTAL            | 142            | _     | 100                | _   | 42                     | _     | 36               | _     |

#### **Culver City Population**

| RACE                | TOTAL  | %     |
|---------------------|--------|-------|
| White               | 17,635 | 45.2% |
| Hispanic            | 9,278  | 23.8% |
| Black               | 3,346  | 8.6%  |
| Asian               | 6,337  | 16.2% |
| Pacific<br>Islander | 34     | 0.09% |
| 2+ Races            | 1,982  | 5.1%  |
| Native<br>American  | 62     | 0.2%  |
| Other Race          | 274    | 0.7%% |
| TOTAL               | 39,185 |       |