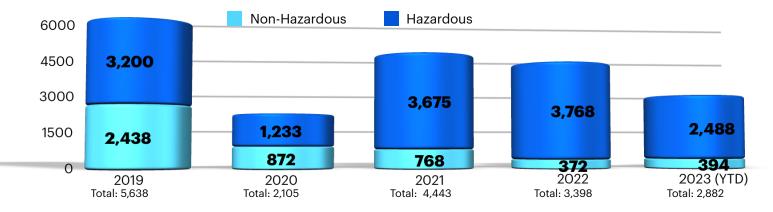

## **Traffic Citations**

|               | QUARTER 3<br>(2023)<br>(This Quarter) | QUARTER 3<br>(2022)<br>(This Quarter<br>Last Year) | 2022  | 2023  | QUARTERLY COMPARISON<br>(3rd Qtr 2022 vs<br>3rd Qtr 2023) |
|---------------|---------------------------------------|----------------------------------------------------|-------|-------|-----------------------------------------------------------|
| Hazardous     | 692                                   | 1,176                                              | 3,396 | 2,488 | -41.2%                                                    |
| Non-Hazardous | 106                                   | 127                                                | 372   | 394   | -16.5%                                                    |
| Total         | 798                                   | 1,303                                              | 3,768 | 2,882 | -38.8%                                                    |