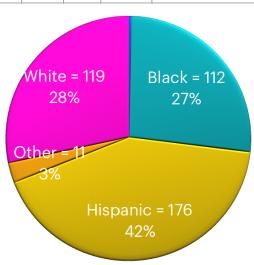

2023 POLICE Initiated Arrests by Race Total: 419

## **2023 Arrests (Community Generated vs. Police Initiated)**

|                        | QUARTER 2<br>(2023)<br>(Previous<br>Quarter) | QUARTER 3<br>(2023)<br>(This<br>Quarter) | QUARTER 3<br>(2022)<br>(This<br>Quarter Last<br>Year) | 2020  | 2021 | 2022  | 2023<br>(YTD) | QUARTERLY<br>COMPARISON<br>(3rd Qtr 2022 vs<br>3rd Qtr 2023) |
|------------------------|----------------------------------------------|------------------------------------------|-------------------------------------------------------|-------|------|-------|---------------|--------------------------------------------------------------|
| Community<br>Generated | 296                                          | 343                                      | 279                                                   | 700   | 634  | 992   | 911           | 22.9%                                                        |
| Police Initiated       | 137                                          | 155                                      | 142                                                   | 528   | 342  | 446   | 419           | 9.2%                                                         |
| TOTAL ARRESTS          | 433                                          | 498                                      | 421                                                   | 1,228 | 976  | 1,438 | 1,330         | 18.3%                                                        |