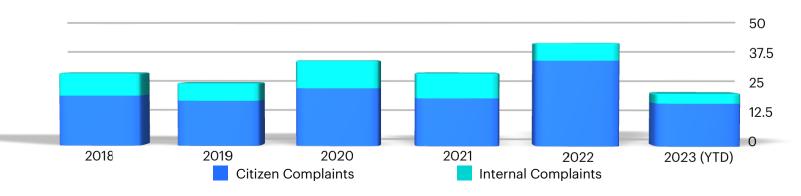

## **Complaints**

### **Annual Complaints and Findings**

| YEAR       | CITIZEN<br>COMPLAINTS | PENDING | SUSTAINED | INTERNAL COMPLAINTS | PENDING | SUSTAINED |
|------------|-----------------------|---------|-----------|---------------------|---------|-----------|
| 2018       | 20                    | 0       | 2         | 9                   | 0       | 5         |
| 2019       | 18                    | 0       | 7         | 7                   | 0       | 7         |
| 2020       | 23                    | 1       | 4         | 11                  | 0       | 11        |
| 2021       | 19                    | 1       | 1         | 10                  | 0       | 8         |
| 2022       | 34                    | 7       | 6         | 7                   | 2       | 2         |
| 2023 (YTD) | 17                    | 8       | 1         | 4                   | 3       | 1         |