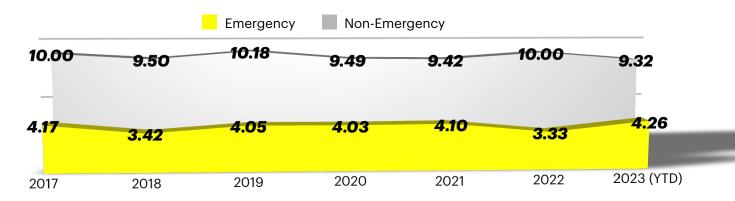

## **Response Time**

|               | 2022  | QUARTER 3 (2023)<br>(This Quarter) | QUARTER 3 (2022)<br>(This Quarter Last Year) |
|---------------|-------|------------------------------------|----------------------------------------------|
| EMERGENCY     | 3:33  | 4:06                               | 3:57                                         |
| NON-EMERGENCY | 10:00 | 9:59                               | 9:38                                         |

### **Annual Average Response Time**