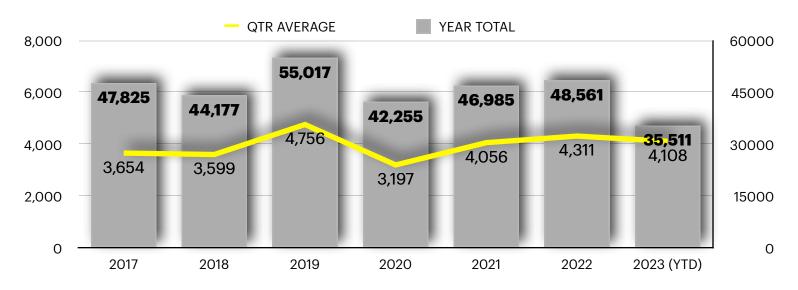

### **Calls for Service**

|                         | 2022   | QUARTER 3 (2023)<br>(This Quarter) | QUARTER 3 (2022)<br>(This Quarter Last Year) | QUARTERLY<br>COMPARISON<br>(3rd Qtr 2022 vs<br>3rd Qtr 2023) |
|-------------------------|--------|------------------------------------|----------------------------------------------|--------------------------------------------------------------|
| Total Calls for Service | 48,561 | 12,325                             | 12,934                                       | -4.7%                                                        |

<sup>\*</sup>The total calls for service include all priorities, event entries, and officer initiated calls.

2023 - QUARTER 3