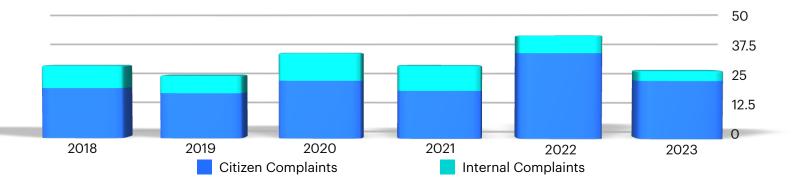

#### **Annual Complaints and Findings**

| YEAR | CITIZEN<br>COMPLAINTS | PENDING | SUSTAINED | INTERNAL<br>COMPLAINTS | PENDING | SUSTAINED |
|------|-----------------------|---------|-----------|------------------------|---------|-----------|
| 2018 | 20                    | 0       | 2         | 9                      | 0       | 5         |
| 2019 | 18                    | 0       | 7         | 7                      | 0       | 7         |
| 2020 | 23                    | 1       | 4         | 11                     | 0       | 11        |
| 2021 | 19                    | 1       | 1         | 10                     | 0       | 8         |
| 2022 | 34                    | 7       | 6         | 7                      | 2       | 2         |
| 2023 | 23                    | 7       | 2         | 4                      | 1       | 1         |