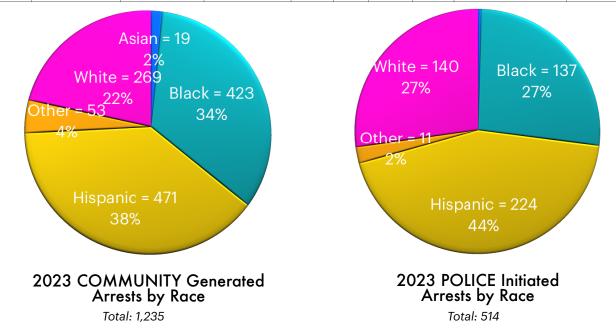

# 2023 Arrests (Community Generated vs. Police Initiated)

|                        | QUARTER 3<br>(2023)<br>(Previous<br>Quarter) | QUARTER<br>4 (2023)<br>(This<br>Quarter) | QUARTER 4<br>(2022)<br>(This<br>Quarter<br>Last Year) | 2020  | 2021 | 2022  | 2023  | QUARTERLY<br>COMPARISON<br>(4th Qtr 2022<br>vs<br>4th Qtr 2023) | ANNUAL<br>CHANGE |
|------------------------|----------------------------------------------|------------------------------------------|-------------------------------------------------------|-------|------|-------|-------|-----------------------------------------------------------------|------------------|
| Community<br>Generated | 343                                          | 324                                      | 306                                                   | 700   | 634  | 992   | 1,235 | 5.9%                                                            | 24.5%            |
| Police Initiated       | 155                                          | 95                                       | 147                                                   | 528   | 342  | 446   | 514   | -35.4%                                                          | 15.2%            |
| TOTAL ARRESTS          | 498                                          | 419                                      | 453                                                   | 1,228 | 976  | 1,438 | 1,749 | -7.5%                                                           | 21.6%            |

#### **Community Generated vs. Police Initiated Arrests**