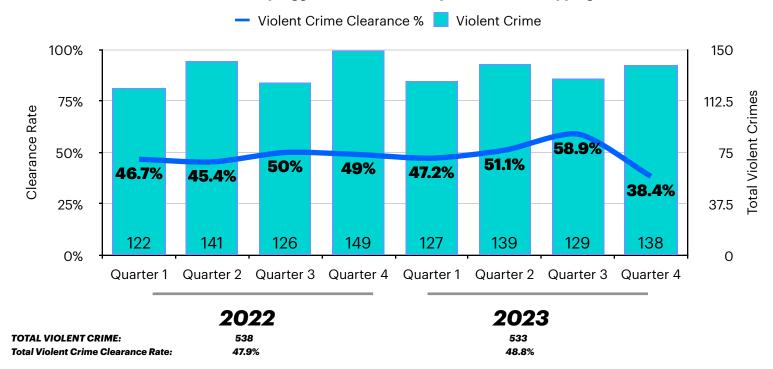

## **GROUP A CASE CLEARANCE**

## **VIOLENT CRIME CASE CLEARANCES**

Violent Crime includes: Murder, Robbery, Aggravated Assault, Simple Assault, Kidnapping, and Sexual Assault

## **GROUP A CRIMES**

|                             | QUARTER 3<br>(2023)<br>(Previous<br>Quarter) | QUARTER 4<br>(2023)<br>(This<br>Quarter) | QUARTER 4<br>(2022)<br>(This Quarter<br>Last Year) | 2021  | 2022  | 2023  | QUARTERLY<br>COMPARISON<br>4th Qtr 2022 vs<br>4th Qtr 2023) | ANNUAL<br>CHANGE |
|-----------------------------|----------------------------------------------|------------------------------------------|----------------------------------------------------|-------|-------|-------|-------------------------------------------------------------|------------------|
| Murder                      | 1                                            | 0                                        | 0                                                  | 0     | 0     | 2     | 0%                                                          | 200%             |
| Homicide                    | 0                                            | 0                                        | 0                                                  | 0     | 0     | 0     | 0%                                                          | 0%               |
| Rape / Sexual<br>Assault    | 4                                            | 6                                        | 10                                                 | 30    | 26    | 24    | -40%                                                        | -7.7%            |
| Aggravated Assault          | 42                                           | 33                                       | 41                                                 | 149   | 144   | 140   | -19.5                                                       | -2.8%            |
| Simple Assault              | 50                                           | 59                                       | 66                                                 | 172   | 243   | 235   | -10.6%                                                      | -3.3%            |
| Kidnapping                  | 0                                            | 4                                        | 3                                                  | 7     | 11    | 4     | 33.3%                                                       | -63.6%           |
| Robbery                     | 32                                           | 36                                       | 29                                                 | 100   | 114   | 128   | 24.1%                                                       | 12.2%            |
| Total Violent Crime         | 129                                          | 138                                      | 149                                                | 458   | 538   | 533   | -7.4%                                                       | -0.9%            |
| Burglary                    | 81                                           | 62                                       | 65                                                 | 299   | 280   | 273   | -4.6%                                                       | -2.5%            |
| Larceny/Theft               | 568                                          | 488                                      | 530                                                | 1,113 | 1,590 | 2,049 | -7.9%                                                       | 28.9%            |
| Motor Vehicle Theft         | 51                                           | 86                                       | 62                                                 | 252   | 264   | 266   | 38.7%                                                       | 0.8%             |
| Arson                       | 3                                            | 0                                        | 1                                                  | 8     | 12    | 10    | -100%                                                       | -16.7%           |
| <b>Total Property Crime</b> | 703                                          | 636                                      | 658                                                | 1,672 | 2,146 | 2,598 | -3.3%                                                       | <b>21.1%</b>     |
| Weapons Law<br>Violations   | 12                                           | 20                                       | 25                                                 | 77    | 68    | 58    | -20%                                                        | -14.7%           |
| Vandalism                   | 84                                           | 89                                       | 58                                                 | 299   | 337   | 341   | 53.4%                                                       | 1.2%             |
| Financial Crime             | 47                                           | 65                                       | 54                                                 | 221   | 231   | 263   | 20.4%                                                       | 13.9%            |
| Stolen Property             | 14                                           | 29                                       | 9                                                  | 36    | 55    | 73    | 222.2%                                                      | 32.7%            |
| Drug/Narcotics              | 74                                           | 56                                       | 80                                                 | 128   | 240   | 289   | -30%                                                        | 20.4%            |
| Drug Paraphernalia          | 75                                           | 38                                       | 76                                                 | 85    | 177   | 246   | -50%                                                        | 39%              |
| Pornography                 | 0                                            | 1                                        | 0                                                  | 0     | 0     | 1     | 100%                                                        | 100%             |
| Animal Cruelty              | 0                                            | 0                                        | 0                                                  | 0     | 1     | 1     | 0%                                                          | 0%               |
| GROUP A TOTAL               | 1,138                                        | 1,072                                    | 1,109                                              | 3,013 | 3,793 | 4,403 | -3.3%                                                       | 16.1%            |