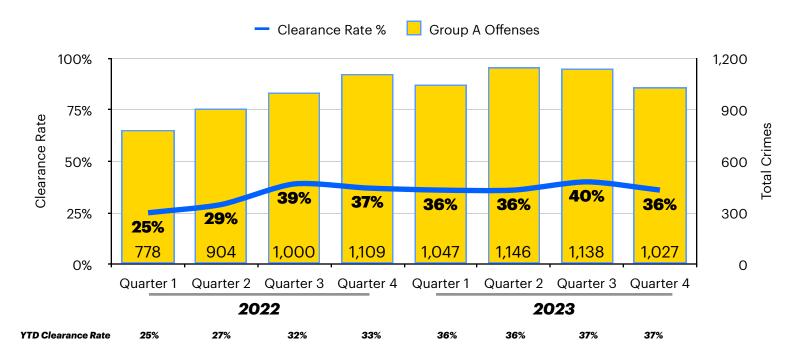

## **GROUP A CASE CLEARANCE**

## **VIOLENT CRIME CASE CLEARANCES**

Violent Crime includes: Murder, Robbery, Aggravated Assault, Simple Assault, Kidnapping, and Sexual Assault