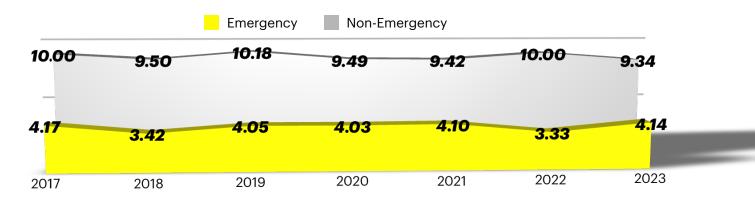

#### **Response Time**

|               | 2022  | QUARTER 4 (2022)<br>(This Quarter Last Year) | QUARTER 4 (2023)<br>(This Quarter) | 2023 |
|---------------|-------|----------------------------------------------|------------------------------------|------|
| EMERGENCY     | 3:33  | 3:24                                         | 3:43                               | 4:14 |
| NON-EMERGENCY | 10:00 | 9:53                                         | 9:40                               | 9:34 |