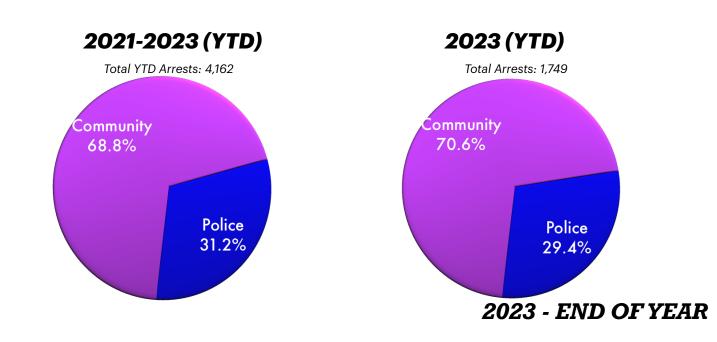

## **REPORTED ARRESTS**

|                             | QUARTER 4<br>(2023)<br>(This Quarter) | QUARTER 4<br>(2022)<br>(This Quarter<br>Last Year) | 2020  | 2021 | 2022  | 2023  | QUARTERLY<br>COMPARISON<br>(4th Qtr 2022 vs<br>4th Qtr 2023) | ANNUAL<br>CHANGE |
|-----------------------------|---------------------------------------|----------------------------------------------------|-------|------|-------|-------|--------------------------------------------------------------|------------------|
| Jail Bookings               | 263                                   | 295                                                | 805   | 686  | 988   | 1,081 | -10.8%                                                       | 9.4%             |
| TOTAL<br>ARRESTS            | 419                                   | 453                                                | 1,228 | 976  | 1,438 | 1,749 | -7.5%                                                        | 21.6%            |
| Culver City<br>Resident     | 24                                    | 50                                                 | 83    | 84   | 155   | 136   | -52%                                                         | -12.3%           |
| Non-Culver<br>City Resident | 395                                   | 403                                                | 1,094 | 892  | 1,283 | 1,613 | -2%                                                          | 25.7%            |

#### **Community Generated vs. Police Initiated Arrests**