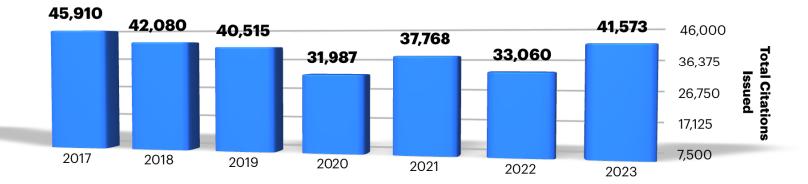

#### **Annual Parking Citations Issued**

# **Parking Citations**

|                          | QUARTER 3<br>(2023)<br>(Previous Quarter) | QUARTER 4<br>(2023)<br>(This Quarter) | QUARTER 4 (2022)<br>(This Quarter<br>Last Year) | QUARTERLY<br>COMPARISON<br>(4th Qtr 2022 vs<br>4th Qtr 2023) | ANNUAL<br>CHANGE |
|--------------------------|-------------------------------------------|---------------------------------------|-------------------------------------------------|--------------------------------------------------------------|------------------|
| Parking Citations Issued | 9,228                                     | 8,771                                 | 6,619                                           | 32.5%                                                        | 1.3%             |