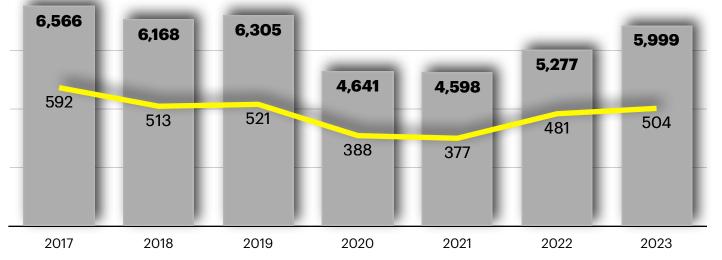

# **Police Reports**

|                | QUARTER 4<br>(2023)<br>(This Quarter) | QUARTER 4<br>(2022)<br>(This Quarter Last<br>Year) | 2022  | 2023  | ANNUAL<br>CHANGE |
|----------------|---------------------------------------|----------------------------------------------------|-------|-------|------------------|
| Police Reports | 1,513                                 | 1,443                                              | 5,277 | 5,999 | 13.7%            |
| QTR AVG        |                                       |                                                    |       |       |                  |