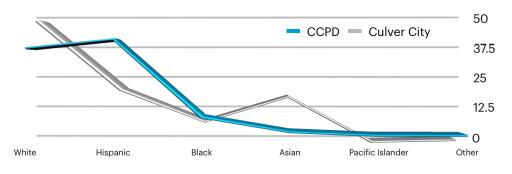

#### **Culver City Population**

| RACE             | %      |
|------------------|--------|
| White            | 46.9%  |
| Hispanic         | 20.3%  |
| Black            | 8.0%   |
| Asian            | 17.6%  |
| Pacific Islander | 0.2%   |
| 2+ Races         | 14.7%  |
| Native American  | 0.4%   |
| Other Race       | 0.9%   |
| TOTAL            | 40,769 |

#### **Demographics of Police Department vs. Culver City Population**

\*\*Per U.S. Census Bureau, Middle Eastern is included the White category based on region of origin. \*\* April 2020 estimations per U.S. Census Bureau