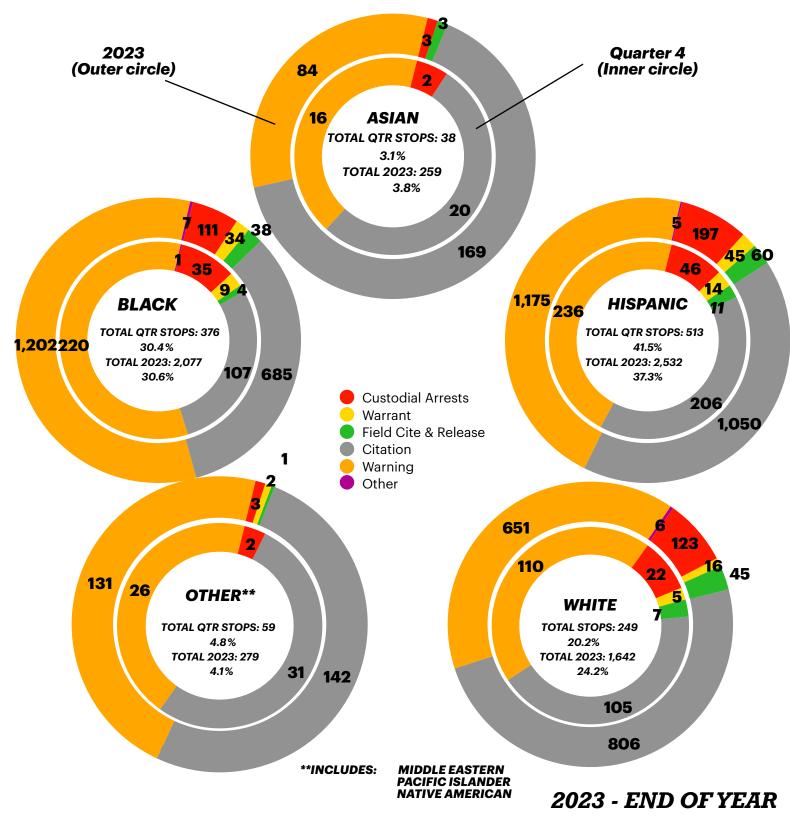

### **Racial Identification and Profiling Act (RIPA)**

In accordance with California Assembly Bill 953, the Culver City Police Department began collecting data regarding subject detentions. Among other things, data collected includes the perceived race or ethnicity, gender, and approximate age of person detained, reasons(s) for the detention, whether or not a search was conducted and the result(s) of the detention.

# **Traffic Stop Detentions & Results (by Race)**

Total Subjects (Quarter 4): 1,235 Total Subjects (2023): 6,794

#### **Detentions by Type** Traffic Stop vs. Radio Call Detentions

In the fourth quarter of 2023, there were a total of 1513 incidents in which 1633 total subjects were detained. Of those incidents, 533 searches were conducted of a subject(s) and/or their property. Of those searches, evidence and/or contraband was discovered on 208 occasions.

In 2023, there were a total of 7780 incidents in which 8345 total subjects were detained. Of those incidents, 2171 searches were conducted of a subject(s) and/or their property. Of those searches, evidence and/or contraband was discovered on 810 occasions.