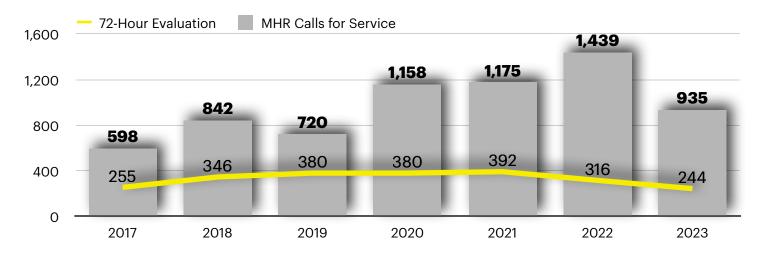

# Mental Health Related (MHR) Contacts

|                       | 2022  | QUARTER 4 (2023)<br>(This Quarter) | QUARTER 4 (2022)<br>(This Quarter Last<br>Year) | QUARTERLY<br>COMPARISON<br>(4th Qtr 2022 vs<br>4th Qtr 2023) | ANNUAL<br>CHANGE |
|-----------------------|-------|------------------------------------|-------------------------------------------------|--------------------------------------------------------------|------------------|
| 72-Hour Evaluations   | 316   | 48                                 | 55                                              | -12.7%                                                       | -22.8%           |
| MHR Calls for Service | 1,439 | 210                                | 319                                             | -34.2%                                                       | -35%             |

Annual Mental Health Calls for Service and 72-Hour Evaluations