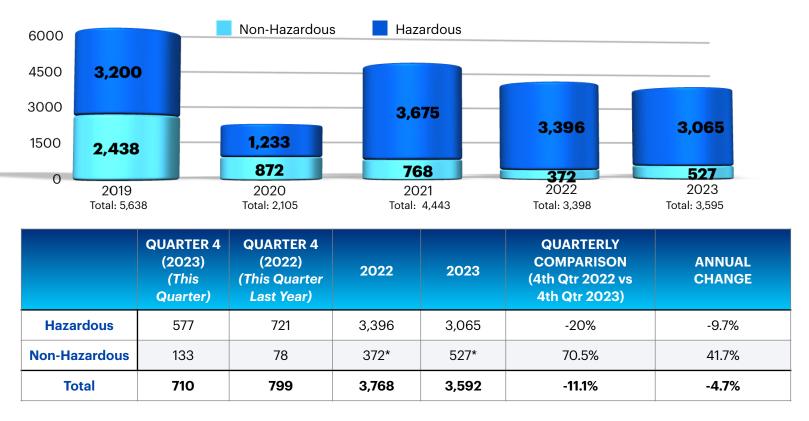

### **Traffic Citations**

\*Traffic citations issued by Commercial Enforcement are inherently considered non-hazardous violations. In 2023, there were 475 citations issued by the Commercial Enforcement Unit.