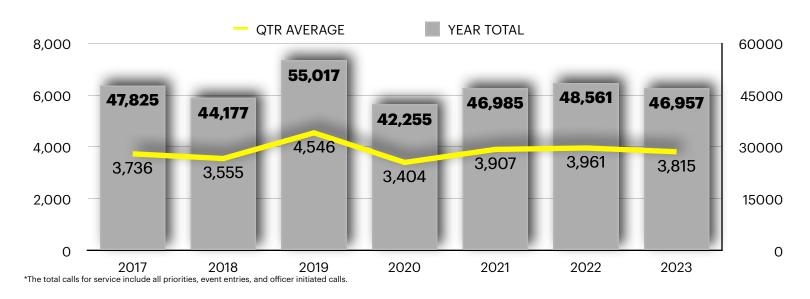

#### **Calls for Service**

|                         | 2022   | QUARTER 4 (2023)<br>(This Quarter) | QUARTER 4 (2022)<br>(This Quarter Last<br>Year) | QUARTERLY<br>COMPARISON<br>(4th Qtr 2022 vs<br>4th Qtr 2023) | ANNUAL<br>CHANGE |
|-------------------------|--------|------------------------------------|-------------------------------------------------|--------------------------------------------------------------|------------------|
| Total Calls for Service | 48,561 | 11,446                             | 11,883                                          | -3.7%                                                        | -3.3%            |