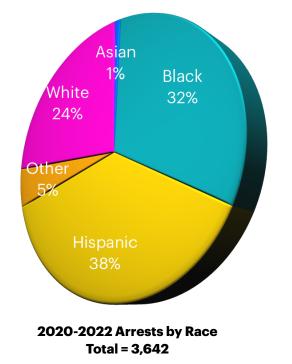

## **REPORTED ARRESTS**

|                             | QUARTER 4<br>(2023)<br>(This Quarter) | QUARTER 4<br>(2022)<br>(This Quarter<br>Last Year) | 2020  | 2021 | 2022  | 2023  | QUARTERLY<br>COMPARISON<br>(4th Qtr 2022 vs<br>4th Qtr 2023) | ANNUAL<br>CHANGE |
|-----------------------------|---------------------------------------|----------------------------------------------------|-------|------|-------|-------|--------------------------------------------------------------|------------------|
| Jail Bookings               | 263                                   | 295                                                | 805   | 686  | 988   | 1,081 | -10.8%                                                       | 9.4%             |
| TOTAL<br>ARRESTS            | 419                                   | 453                                                | 1,228 | 976  | 1,438 | 1,749 | -7.5%                                                        | 21.6%            |
| Culver City<br>Resident     | 24                                    | 50                                                 | 83    | 84   | 155   | 136   | -52%                                                         | -12.3%           |
| Non-Culver<br>City Resident | 395                                   | 403                                                | 1,094 | 892  | 1,283 | 1,613 | -2%                                                          | 25.7%            |

## Arrests (by Race)

|                  | Asian | Black | Hispanic | Other  | White | TOTAL |
|------------------|-------|-------|----------|--------|-------|-------|
| QUARTER 3 (2023) | 5     | 5 183 |          | 184 18 |       | 498   |
| QUARTER 4 (2023) | 7     | 134   | 184      | 11     | 83    | 419   |
| 2019             | 27    | 761   | 825      | 118    | 581   | 2,312 |
| 2020             | 9     | 387   | 476      | 73     | 283   | 1,228 |
| 2021             | 13    | 322   | 362      | 55     | 264   | 976   |
| 2022             | 8     | 8 452 |          | 55     | 383   | 1,438 |
| 2023             | 21    | 560   | 695      | 64     | 409   | 1,749 |