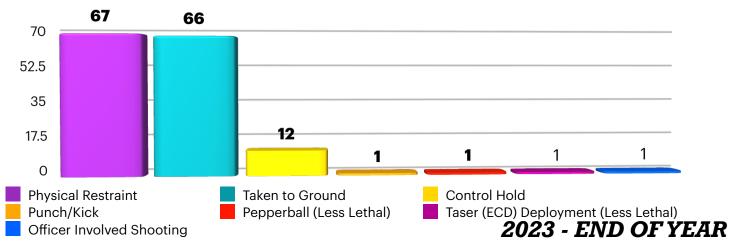

## **Types of Use of Force**

| Lethal Force                   | Less Lethal Force                                                                                                                                                            | Limited Force<br>(Other Physical or Vehicle Contact)                                                                                                                                                                                                                                                                                                                                                                                                                  |
|--------------------------------|------------------------------------------------------------------------------------------------------------------------------------------------------------------------------|-----------------------------------------------------------------------------------------------------------------------------------------------------------------------------------------------------------------------------------------------------------------------------------------------------------------------------------------------------------------------------------------------------------------------------------------------------------------------|
| -Firearm Discharged or<br>Used | -Electronic Control Device (Taser)<br>used<br>-Impact projectile discharged or used<br>-K9 bit or held person<br>-Baton or other impact weapons used<br>-Chemical Spray used | <ul> <li>Person removed from vehicle by physical contact</li> <li>Other physical or vehicle contact - This refers to any of the following contacts by the officer, when the purpose of such contact is to restrict the movement or control of a person's resistance:         <ul> <li>any physical strike by the officer</li> <li>instrumental contact with a person by an officer</li> <li>use of significant physical contact by the officer</li> </ul> </li> </ul> |

#### Types of Force Used (2023)