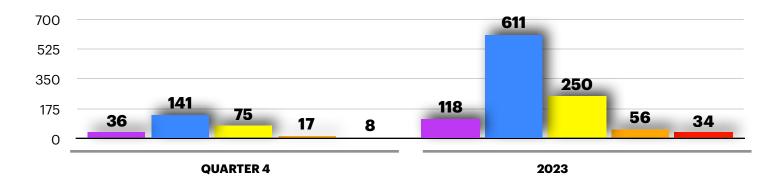

# **Search & Yield Results**

\*Property seized from a single detention can contribute to multiple categories.

|                           | Search Occurred          | Evidence/Contraband Located | Search/Yield %          |
|---------------------------|--------------------------|-----------------------------|-------------------------|
| QUARTER 4 Incidents       | 533                      | 208                         | 39%                     |
| 2023 Incidents            | 2171                     | 810 37.3%                   |                         |
| Suspected Stolen Property | Drugs/Narcotics/Parapher | nalia 🔜 Other Evidence 📒 C  | other Weapons 📕 Firearm |