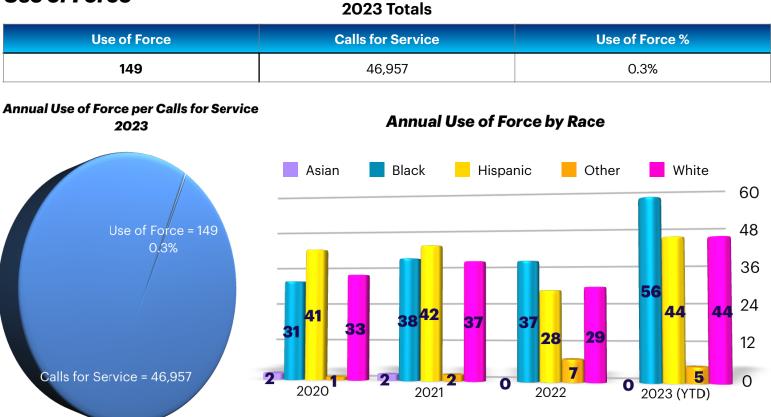

| 2.2%  | 3                | 8.3%  |
| TOTAL            | 150            | _     | 103                | _     | 46                     | _     | 36               | _     |

#### **Culver City Population**

| RACE             | %      |
|------------------|--------|
| White            | 46.9%  |
| Hispanic         | 20.3%  |
| Black            | 8.0%   |
| Asian            | 17.6%  |
| Pacific Islander | 0.2%   |
| 2+ Races         | 14.7%  |
| Native American  | 0.4%   |
| Other Race       | 0.9%   |
| TOTAL            | 40,769 |



#### **Demographics of Police Department vs. Culver City Population**

\*\*Per U.S. Census Bureau, Middle Eastern is included the White category based on region of origin. \*\* April 2020 estimations per U.S. Census Bureau

109

5

# **Use of Force**



## **Types of Use of Force**

| Lethal Force                   | Less Lethal Force                                                                                                                                                            | Limited Force<br>(Other Physical or Vehicle Contact)                                                                                                                                                                                                                                                                                                                                                                                                                  |
|--------------------------------|--------------------------------------------------------------------