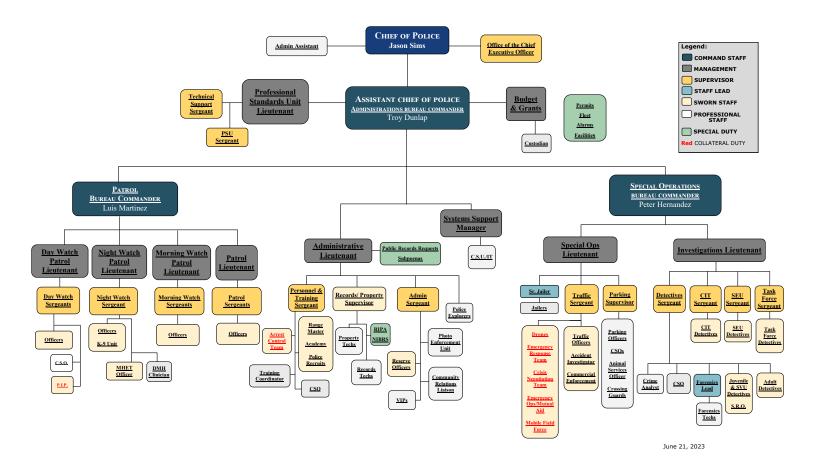

| 15 |
| GROUP B CRIMES (Arrests Only)                                  | 16 |
| JUVENILE DIVERSION                                             | 16 |
| Reported Crime                                                 | 17 |
| Reported Annual Violent Crime Suspect Description (by Race)    | 17 |
| Reported Quarterly Violent Crime Suspect Description (by Race) | 17 |
| Reported Arrests                                               | 24 |
| Arrests (by Race)                                              | 24 |
| 2023 Arrests (Community Generated vs. Police Initiated)        | 25 |
| Community Generated vs. Police Initiated Arrests               | 25 |
| 2021-2023 (YTD) 2023 (YTD)                                     | 25 |

3

# **ADMINISTRATIONS BUREAU**

#### **Organizational Chart**



# **Personnel & Training**

| Non-Sworn Staff Openings:                                                        | 7                                    | Sworn Staff Openin |
|----------------------------------------------------------------------------------|--------------------------------------|--------------------|
| <ul><li>(1) Property Technician</li><li>(3) Community Service Officers</li></ul> | (2) Records Technician<br>(1) Jailer | (6) Police Officer |
| Total Non-Sworn Staff:                                                           | 52                                   | Total Sworn Staff: |

6 ngs:

Total Police Department Staff: 161

Injured on Duty / Long Term Leave: 6

| GENDER | Dept<br>Personnel | %     | Sworn<br>Personnel | %     | Non-Sworn<br>Personnel | %     | Dept<b