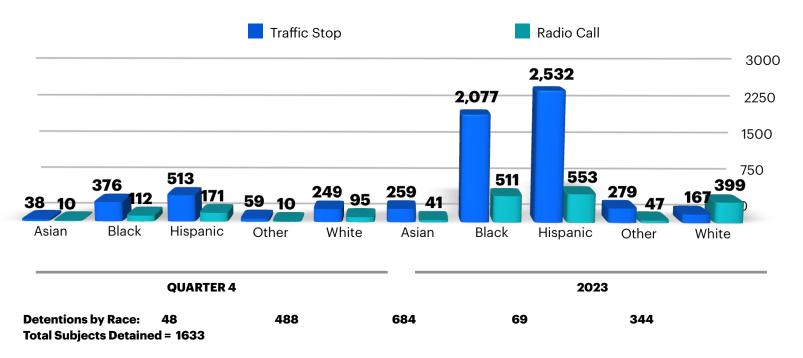

#### **Detentions by Type** Traffic Stop vs. Radio Call Detentions

In the fourth quarter of 2023, there were a total of 1513 incidents in which 1633 total subjects were detained. Of those incidents, 533 searches were conducted of a subject(s) and/or their property. Of those searches, evidence and/or contraband was discovered on 208 occasions.

In 2023, there were a total of 7780 incidents in which 8345 total subjects were detained. Of those incidents, 2171 searches were conducted of a subject(s) and/or their property. Of those searches, evidence and/or contraband was discovered on 810 occasions.