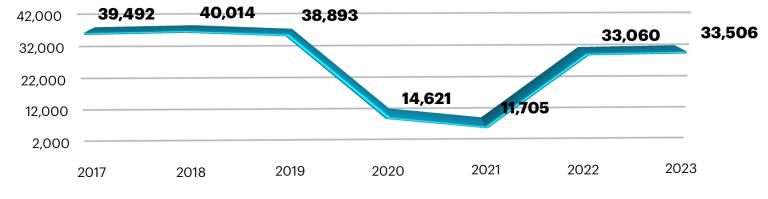

#### **Red Light Photo Enforcement**

\*\*Twenty cameras installed with Automated Traffic cement equipment were fully operational.

|                         | 2022   | QUARTER 4<br>(2023)<br>(This Quarter) | QUARTER 4 (2022)<br>(This Quarter Last<br>Year) | QUARTERLY<br>COMPARISON<br>(4th Qtr 22 vs<br>4th Qtr 23) | ANNUAL<br>CHANGE |
|-------------------------|--------|---------------------------------------|-------------------------------------------------|----------------------------------------------------------|------------------|
| <b>Citations Issued</b> | 33,060 | 9,887                                 | 8,716                                           | 13.4%                                                    | 25.8%            |

### **Traffic Citations**

\*Traffic citations issued by Commercial Enforcement are inherently considered non-hazardous violations. In 2023, there were 475 citations issued by the Commercial Enforcement Unit.