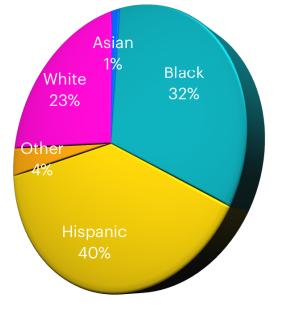

## Arrests (by Race)

|                  | Asian | Black | Hispanic | Other  | White | TOTAL |
|------------------|-------|-------|----------|--------|-------|-------|
| QUARTER 3 (2023) | 5     | 5 183 |          | 184 18 |       | 498   |
| QUARTER 4 (2023) | 7     | 134   | 184      | 11     | 83    | 419   |
| 2019             | 27    | 761   | 825      | 118    | 581   | 2,312 |
| 2020             | 9     | 387   | 476      | 73     | 283   | 1,228 |
| 2021             | 13    | 322   | 362      | 55     | 264   | 976   |
| 2022             | 8     | 8 452 |          | 55     | 383   | 1,438 |
| 2023             | 21    | 560   | 695      | 64     | 409   | 1,749 |

2023 (YTD) Arrests by Race Total = 1,749