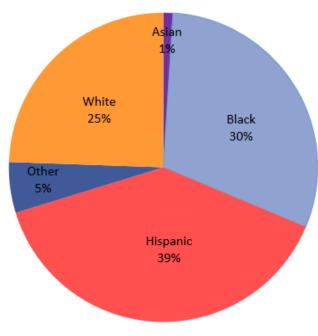

# Arrest Breakdown by Race (2020 to date)

Total Arrests: 904

| Annual Arrests Breakdown by Race |       |       |          |       |       |       |  |  |
|----------------------------------|-------|-------|----------|-------|-------|-------|--|--|
| Year                             | Asian | Black | Hispanic | White | Other | Total |  |  |
| 2017                             | 37    | 941   | 840      | 446   | 133   | 2397  |  |  |
| 2018                             | 21    | 756   | 785      | 485   | 158   | 2205  |  |  |
| 2019                             | 27    | 761   | 825      | 581   | 118   | 2312  |  |  |
| 2020 to date                     | 9     | 274   | 352      | 221   | 48    | 904   |  |  |