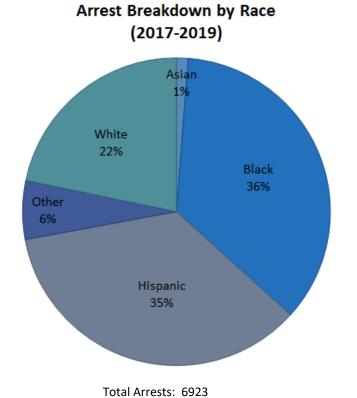

### **ANNUAL ARRESTS**

| Annual Arrests Breakdown by Race |       |       |          |       |       |       |  |  |
|----------------------------------|-------|-------|----------|-------|-------|-------|--|--|
| Year                             | Asian | Black | Hispanic | White | Other | Total |  |  |
| 2017                             | 37    | 941   | 840      | 446   | 133   | 2397  |  |  |
| 2018                             | 21    | 756   | 785      | 485   | 158   | 2205  |  |  |
| 2019                             | 27    | 761   | 825      | 581   | 118   | 2312  |  |  |
| 2020 to date                     | 9     | 274   | 352      | 221   | 48    | 904   |  |  |