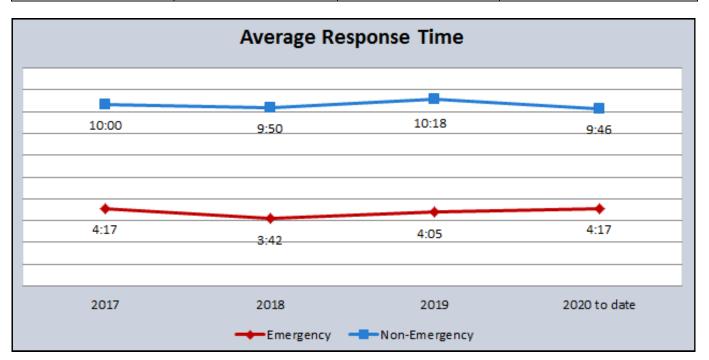

# **RESPONSE TIME**

|               | <b>Jun 2020</b><br>(Previous Month) | <b>Jul 2020</b><br>(Current Month) | <b>Jul 2019</b><br>(This Month Last Year) |
|---------------|-------------------------------------|------------------------------------|-------------------------------------------|
| Emergency     | 3:34                                | 4:03                               | 4:27                                      |
| Non-Emergency | 9:15                                | 9:34                               | 9:54                                      |