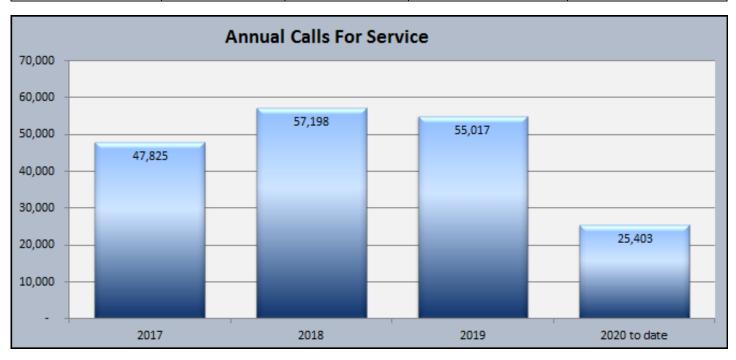

## **CALLS FOR SERVICE**

|                                | Jun 2020         | Jul 2020        | Jul 2019               | 2019-2020 Annualized |
|--------------------------------|------------------|-----------------|------------------------|----------------------|
|                                | (Previous Month) | (Current Month) | (This Month Last Year) | % Change             |
| <b>Total Calls for Service</b> | 2,947            | 2,953           | 4,845                  | -21%                 |